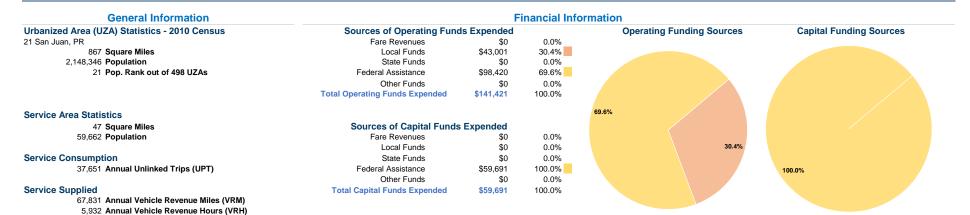

## **Vehicles Operated** at Maximum Service

|                 | Uses of  |                |           |               |          |                |                |                |                   |  |  |
|-----------------|----------|----------------|-----------|---------------|----------|----------------|----------------|----------------|-------------------|--|--|
|                 | Directly | Purchased      | Operating |               | Capital  | Annual         | Annual Vehicle | Annual Vehicle | Average Fleet Age |  |  |
| Mode            | Operated | Transportation | Expenses  | Fare Revenues | Funds    | Unlinked Trips | Revenue Miles  | Revenue Hours  | in Years¹         |  |  |
| Bus             | 1        | -              | \$21,829  | \$0           | \$0      | 29,759         | 22,599         | 2,032          | 3.0               |  |  |
| Demand Response | 2        | -              | \$119,592 | \$0           | \$59,691 | 7,892          | 45,232         | 3,900          | 3.0               |  |  |
| Total           | 3        | _              | \$141.421 | \$0           | \$59,691 | 37.651         | 67.831         | 5.932          |                   |  |  |