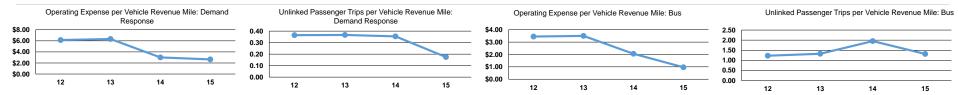

# **Performance Measures**

|                 | Service Eff                                    | iciency                                        |                 | Service Effectiveness                                |                                            |                                            |
|-----------------|------------------------------------------------|------------------------------------------------|-----------------|------------------------------------------------------|--------------------------------------------|--------------------------------------------|
| Mode            | Operating Expenses per<br>Vehicle Revenue Mile | Operating Expenses per<br>Vehicle Revenue Hour | Mode            | Operating Expenses<br>per Unlinked<br>Passenger Trip | Unlinked Trips per<br>Vehicle Revenue Mile | Unlinked Trips per<br>Vehicle Revenue Hour |
| Bus             | \$0.97                                         | \$10.74                                        | Bus             | \$0.73                                               | 1.3                                        | 14.6                                       |
| Demand Response | \$2.64                                         | \$30.66                                        | Demand Response | \$15.15                                              | 0.2                                        | 2.0                                        |
| Total           | \$2.08                                         | \$23.84                                        | Total           | \$3.76                                               | 0.6                                        | 6.3                                        |