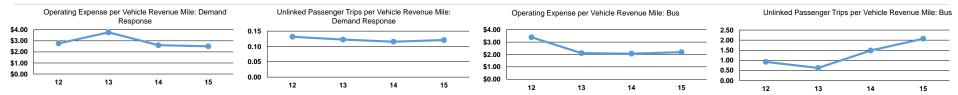

## **Performance Measures**

| Mode            | Operating Expenses per<br>Vehicle Revenue Mile | Operating Expenses per<br>Vehicle Revenue Hour |  |  |  |  |
|-----------------|------------------------------------------------|------------------------------------------------|--|--|--|--|
| Bus             | \$2.19                                         | \$21.36                                        |  |  |  |  |
| Demand Response | \$2.51                                         | \$22.38                                        |  |  |  |  |
| Total           | \$2.32                                         | \$21.79                                        |  |  |  |  |

|                 | Service Effectiveness                                |                                            |                                            |  |  |  |
|-----------------|------------------------------------------------------|--------------------------------------------|--------------------------------------------|--|--|--|
| Mode            | Operating Expenses<br>per Unlinked<br>Passenger Trip | Unlinked Trips per<br>Vehicle Revenue Mile | Unlinked Trips per<br>Vehicle Revenue Hour |  |  |  |
| Bus             | \$1.06                                               | 2.1                                        | 20.2                                       |  |  |  |
| Demand Response | \$20.75                                              | 0.1                                        | 1.1                                        |  |  |  |
| Total           | \$1.80                                               | 1.3                                        | 12.1                                       |  |  |  |