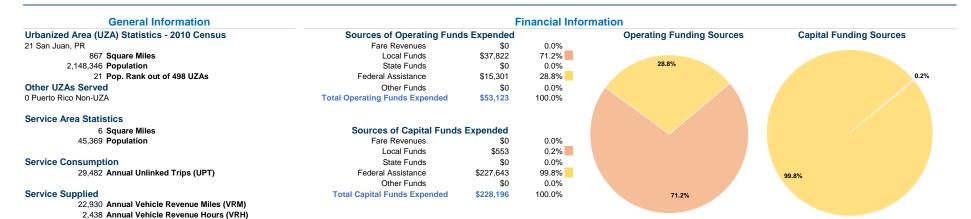

## Vehicles Operated at Maximum Service

Service Efficiency

|                 | Uses of  |                |                 |               |           |                |                |                |                   |
|-----------------|----------|----------------|-----------------|---------------|-----------|----------------|----------------|----------------|-------------------|
|                 | Directly | Purchased      | Operating       |               | Capital   | Annual         | Annual Vehicle | Annual Vehicle | Average Fleet Age |
| Mode            | Operated | Transportation | Expenses        | Fare Revenues | Funds     | Unlinked Trips | Revenue Miles  | Revenue Hours  | in Years¹         |
| Bus             | 1        | -              | \$29,986        | \$0           | \$225,429 | 28,367         | 13,708         | 1,404          | 6.0               |
| Demand Response | 1        | -              | \$23,137        | \$0           | \$2,768   | 1,115          | 9,222          | 1,034          | 7.0               |
| Total           | 2        |                | <b>\$53 123</b> | 0.2           | \$228 107 | 20 482         | 22 930         | 2 // 38        |                   |