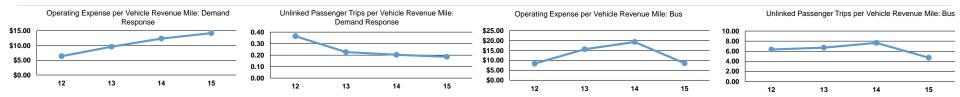

# **Performance Measures**

|                 | Service Effi                                   | ciency                                         |                 | Service Effectiveness                                |                                            |                                            |
|-----------------|------------------------------------------------|------------------------------------------------|-----------------|------------------------------------------------------|--------------------------------------------|--------------------------------------------|
| Mode            | Operating Expenses per<br>Vehicle Revenue Mile | Operating Expenses per<br>Vehicle Revenue Hour | Mode            | Operating Expenses<br>per Unlinked<br>Passenger Trip | Unlinked Trips per<br>Vehicle Revenue Mile | Unlinked Trips per<br>Vehicle Revenue Hour |
| Bus             | \$8.56                                         | \$32.57                                        | Bus             | \$1.81                                               | 4.7                                        | 18.0                                       |
| Demand Response | \$14.19                                        | \$148.15                                       | Demand Response | \$76.52                                              | 0.2                                        | 1.9                                        |
| Total           | \$10.16                                        | \$47.17                                        | Total           | \$2.96                                               | 3.4                                        | 15.9                                       |