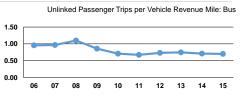

|                 | Service Effectiveness                                |                                            |                                            |  |  |  |
|-----------------|------------------------------------------------------|--------------------------------------------|--------------------------------------------|--|--|--|
| Mode            | Operating Expenses<br>per Unlinked<br>Passenger Trip | Unlinked Trips per<br>Vehicle Revenue Mile | Unlinked Trips per<br>Vehicle Revenue Hour |  |  |  |
| Bus             | \$7.51                                               | 0.7                                        | 11.9                                       |  |  |  |
| Demand Response | \$27.69                                              | 0.1                                        | 1.4                                        |  |  |  |
| Total           | \$8.04                                               | 0.6                                        | 9.9                                        |  |  |  |