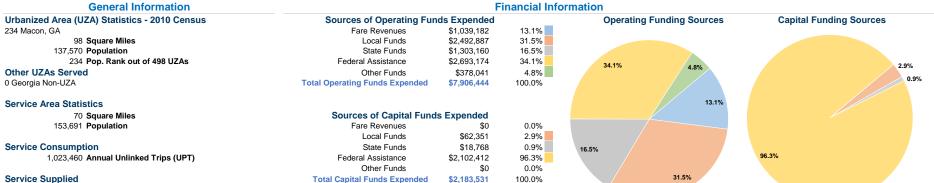

# **Vehicles Operated** at Maximum Service

Service Efficiency

|                 | Uses of  |                |             |               |             |                |                |                |                       |
|-----------------|----------|----------------|-------------|---------------|-------------|----------------|----------------|----------------|-----------------------|
|                 | Directly | Purchased      | Operating   |               | Capital     | Annual         | Annual Vehicle | Annual Vehicle | Average Fleet Age     |
| Mode            | Operated | Transportation | Expenses    | Fare Revenues | Funds       | Unlinked Trips | Revenue Miles  | Revenue Hours  | in Years <sup>1</sup> |
| Bus             | 22       | -              | \$7,478,405 | \$973,929     | \$2,183,531 | 996,305        | 1,418,468      | 83,941         | 5.2                   |
| Demand Response | 6        | -              | \$751,912   | \$65,253      | \$0         | 27,155         | 313,077        | 19,088         | 4.8                   |
| Total           | 28       | _              | \$8,230,317 | \$1.039.182   | \$2,183,531 | 1.023.460      | 1.731.545      | 103.029        |                       |