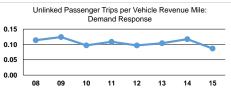

|                 | Service Effectiveness                                |                                            |                                            |  |  |  |
|-----------------|------------------------------------------------------|--------------------------------------------|--------------------------------------------|--|--|--|
| Mode            | Operating Expenses<br>per Unlinked<br>Passenger Trip | Unlinked Trips per<br>Vehicle Revenue Mile | Unlinked Trips per<br>Vehicle Revenue Hour |  |  |  |
| Bus             | \$7.51                                               | 0.7                                        | 11.9                                       |  |  |  |
| Demand Response | \$27.69                                              | 0.1                                        | 1.4                                        |  |  |  |
| Total           | \$8.04                                               | 0.6                                        | 9.9                                        |  |  |  |