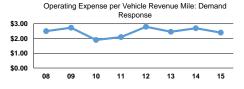

### **Performance Measures**

| Mode            | Operating Expenses per<br>Vehicle Revenue Mile | Operating Expenses per<br>Vehicle Revenue Hour |  |  |  |  |
|-----------------|------------------------------------------------|------------------------------------------------|--|--|--|--|
| Bus             | \$5.27                                         | \$89.09                                        |  |  |  |  |
| Demand Response | \$2.40                                         | \$39.39                                        |  |  |  |  |
| Total           | \$4.75                                         | \$79.88                                        |  |  |  |  |

|                 | Service Effectiveness                                |                                            |                                            |  |  |  |
|-----------------|------------------------------------------------------|--------------------------------------------|--------------------------------------------|--|--|--|
| Mode            | Operating Expenses<br>per Unlinked<br>Passenger Trip | Unlinked Trips per<br>Vehicle Revenue Mile | Unlinked Trips per<br>Vehicle Revenue Hour |  |  |  |
| Bus             | \$7.51                                               | 0.7                                        | 11.9                                       |  |  |  |
| Demand Response | \$27.69                                              | 0.1                                        | 1.4                                        |  |  |  |
| Total           | \$8.04                                               | 0.6                                        | 9.9                                        |  |  |  |