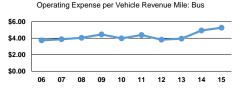

### **Performance Measures**

| Mode            | Operating Expenses per<br>Vehicle Revenue Mile | Operating Expenses per<br>Vehicle Revenue Hour |  |  |  |  |
|-----------------|------------------------------------------------|------------------------------------------------|--|--|--|--|
| Bus             | \$5.27                                         | \$89.09                                        |  |  |  |  |
| Demand Response | \$2.40                                         | \$39.39                                        |  |  |  |  |
| Total           | \$4.75                                         | \$79.88                                        |  |  |  |  |