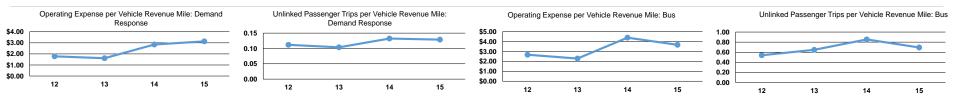

## **Performance Measures**

|                 | Service Eff                                    | ciency                                         |                 |                                                      |
|-----------------|------------------------------------------------|------------------------------------------------|-----------------|------------------------------------------------------|
| Mode            | Operating Expenses per<br>Vehicle Revenue Mile | Operating Expenses per<br>Vehicle Revenue Hour | Mode            | Operating Expenses<br>per Unlinked<br>Passenger Trip |
| Bus             | \$3.68                                         | \$59.53                                        | Bus             | \$5.30                                               |
| Demand Response | \$3.13                                         | \$50.27                                        | Demand Response | \$24.32                                              |
| Total           | \$3.36                                         | \$54.19                                        | Total           | \$9.11                                               |