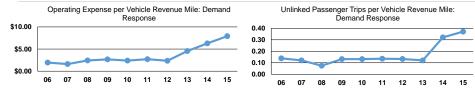

#### Service Efficiency Service Effectiveness Operating Expenses Operating Expenses per Operating Expenses per per Unlinked Unlinked Trips per Unlinked Trips per Mode Vehicle Revenue Mile Vehicle Revenue Hour Mode Passenger Trip Vehicle Revenue Mile Vehicle Revenue Hour \$7.92 \$142.70 \$21.35 0.4 Demand Response Demand Response 6.7 \$7.92 \$142.70 Total \$21.35 Total 0.4 6.7