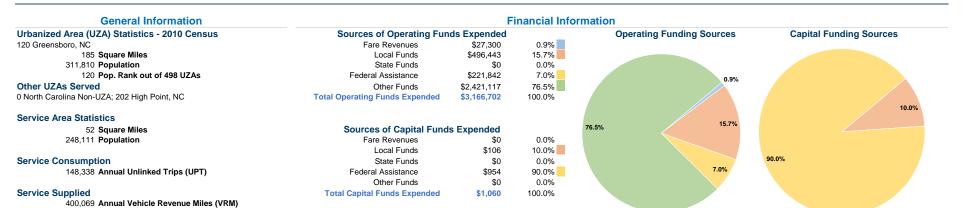

### **Vehicles Operated** at Maximum Service

|                 | Uses of  |                |             |               |         |                |                |                |                       |
|-----------------|----------|----------------|-------------|---------------|---------|----------------|----------------|----------------|-----------------------|
|                 | Directly | Purchased      | Operating   |               | Capital | Annual         | Annual Vehicle | Annual Vehicle | Average Fleet Age     |
| Mode            | Operated | Transportation | Expenses    | Fare Revenues | Funds   | Unlinked Trips | Revenue Miles  | Revenue Hours  | in Years <sup>1</sup> |
| Demand Response | 20       | -              | \$3,166,702 | \$27,300      | \$1,060 | 148,338        | 400,069        | 22,191         | 4.3                   |
| Total           | 20       | -              | \$3.166.702 | \$27.300      | \$1.060 | 148.338        | 400.069        | 22.191         |                       |