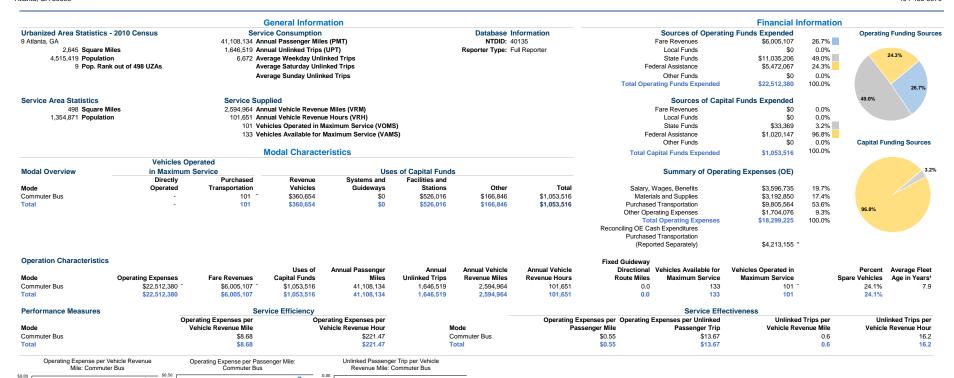

## \$2.00 \$0.00

\$6.00

<sup>1</sup>Demand Response - Taxi (DT) and non-dedicated fleets do not report fleet age data.

Excludes data for purchased transportation filed separately.

\*This agency has a purchased transportation relationship in which they buy service from Gwinnett County Board of Commissioners (NTDID: 40138), and in which the data are captured in another report for mode CB/PT.

This agency has a purchased transportation relationship in which they buy service from Cobb County Department of Transportation Authority (NTDID: 40078), and in which the data are captured in another report for mode CB/PT.