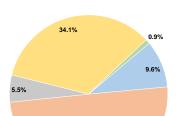

# **Financial Information**

0.9%

Heas of

Sources of Operating Funds Expended Fare Revenues \$349,180 9.6% Local Funds \$1,804,023 49.8% State Funds \$200,236 5.5% Federal Assistance \$1,233,355 34.1%

Other Funds \$33,299 **Total Operating Funds Expended** \$3,620,093 100.0%