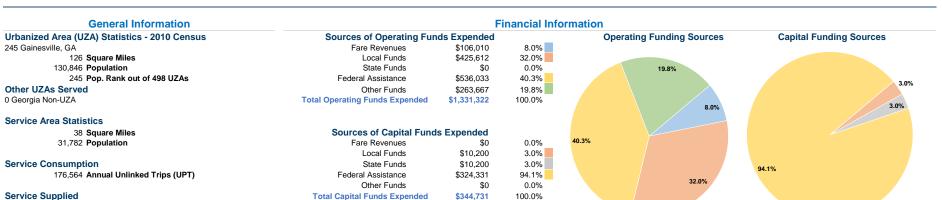

## **Vehicles Operated** at Maximum Service

Service Efficiency

|                 | Uses of  |                |             |               |           |                |                |                |                   |
|-----------------|----------|----------------|-------------|---------------|-----------|----------------|----------------|----------------|-------------------|
|                 | Directly | Purchased      | Operating   |               | Capital   | Annual         | Annual Vehicle | Annual Vehicle | Average Fleet Age |
| Mode            | Operated | Transportation | Expenses    | Fare Revenues | Funds     | Unlinked Trips | Revenue Miles  | Revenue Hours  | in Years¹         |
| Bus             | 7        | -              | \$740,858   | \$78,251      | \$344,731 | 149,594        | 235,115        | 19,003         | 3.8               |
| Demand Response | 9        | -              | \$590,464   | \$27,759      | \$0       | 26,970         | 188,704        | 12,173         | 3.0               |
| Total           | 16       | _              | \$1,331,322 | \$106.010     | \$344.731 | 176.564        | 423.819        | 31.176         |                   |