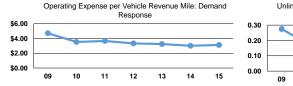

#### **Performance Measures**

| Mode            | Operating Expenses per<br>Vehicle Revenue Mile | Operating Expenses per<br>Vehicle Revenue Hour |  |  |  |
|-----------------|------------------------------------------------|------------------------------------------------|--|--|--|
| Bus             | \$3.15                                         | \$38.99                                        |  |  |  |
| Demand Response | \$3.13                                         | \$48.51                                        |  |  |  |
| Total           | \$3.14                                         | \$42.70                                        |  |  |  |

|                 | Service Effectiveness                                |                                            |                                            |  |  |  |
|-----------------|------------------------------------------------------|--------------------------------------------|--------------------------------------------|--|--|--|
| Mode            | Operating Expenses<br>per Unlinked<br>Passenger Trip | Unlinked Trips per<br>Vehicle Revenue Mile | Unlinked Trips per<br>Vehicle Revenue Hour |  |  |  |
| Bus             | \$4.95                                               | 0.6                                        | 7.9                                        |  |  |  |
| Demand Response | \$21.89                                              | 0.1                                        | 2.2                                        |  |  |  |
| Total           | \$7.54                                               | 0.4                                        | 5.7                                        |  |  |  |