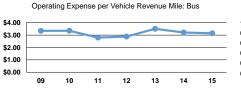

#### **Performance Measures**

| Mode            | Operating Expenses per<br>Vehicle Revenue Mile | Operating Expenses per<br>Vehicle Revenue Hour |  |  |  |
|-----------------|------------------------------------------------|------------------------------------------------|--|--|--|
| Bus             | \$3.15                                         | \$38.99                                        |  |  |  |
| Demand Response | \$3.13                                         | \$48.51                                        |  |  |  |
| Total           | \$3.14                                         | \$42.70                                        |  |  |  |