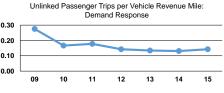

#### **Performance Measures**

| Mode            | Operating Expenses per<br>Vehicle Revenue Mile | Operating Expenses per<br>Vehicle Revenue Hour |  |  |  |
|-----------------|------------------------------------------------|------------------------------------------------|--|--|--|
| Bus             | \$3.15                                         | \$38.99                                        |  |  |  |
| Demand Response | \$3.13                                         | \$48.51                                        |  |  |  |
| Total           | \$3.14                                         | \$42.70                                        |  |  |  |

|                 | Service Effectiveness                                |                                            |                                            |  |  |  |
|-----------------|------------------------------------------------------|--------------------------------------------|--------------------------------------------|--|--|--|
| Mode            | Operating Expenses<br>per Unlinked<br>Passenger Trip | Unlinked Trips per<br>Vehicle Revenue Mile | Unlinked Trips per<br>Vehicle Revenue Hour |  |  |  |
| Bus             | \$4.95                                               | 0.6                                        | 7.9                                        |  |  |  |
| Demand Response | \$21.89                                              | 0.1                                        | 2.2                                        |  |  |  |
| Total           | \$7.54                                               | 0.4                                        | 5.7                                        |  |  |  |