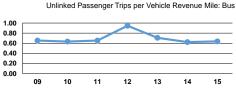

|                 | Service Effectiveness                                |                                            |                                            |  |  |  |
|-----------------|------------------------------------------------------|--------------------------------------------|--------------------------------------------|--|--|--|
| Mode            | Operating Expenses<br>per Unlinked<br>Passenger Trip | Unlinked Trips per<br>Vehicle Revenue Mile | Unlinked Trips per<br>Vehicle Revenue Hour |  |  |  |
| Bus             | \$4.95                                               | 0.6                                        | 7.9                                        |  |  |  |
| Demand Response | \$21.89                                              | 0.1                                        | 2.2                                        |  |  |  |
| Total           | \$7.54                                               | 0.4                                        | 5.7                                        |  |  |  |