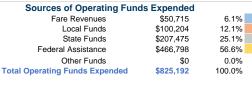

#### **Database Information**

NTDID: 40161

Reporter Type: Reduced Reporter

Fare Revenues 0.0% Local Funds \$21.688 60.2% State Funds 0.0% \$0 Federal Assistance \$14,349 39.8% Other Funds \$0 0.0% **Total Capital Funds Expended** \$36,037 100.0%

**Operating Funding Sources** 

**Capital Funding Sources** 