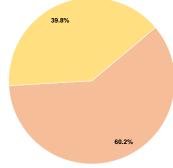

#### **Database Information**

NTDID: 40161

Reporter Type: Reduced Reporter

Fare Revenues 0.0% Local Funds \$21.688 60.2% State Funds 0.0% \$0 Federal Assistance \$14,349 39.8% Other Funds \$0 0.0% **Total Capital Funds Expended** \$36,037 100.0%

**Operating Funding Sources** 

**Capital Funding Sources** 