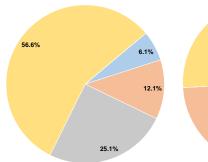

#### **Database Information**

NTDID: 40161

Reporter Type: Reduced Reporter

Fare Revenues 0.0% Local Funds \$21.688 60.2% State Funds 0.0% \$0 Federal Assistance \$14,349 39.8% Other Funds \$0 0.0% **Total Capital Funds Expended** \$36,037 100.0%

**Operating Funding Sources** 

**Capital Funding Sources** 