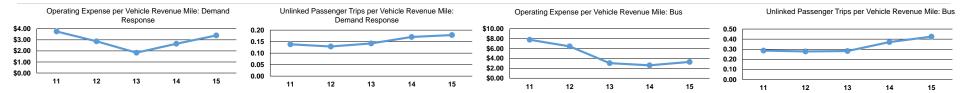

## **Performance Measures**

|                 | Service Effi                                   | iciency                                     |                 | Service Effectiveness                                |                                            |  |
|-----------------|------------------------------------------------|---------------------------------------------|-----------------|------------------------------------------------------|--------------------------------------------|--|
| Mode            | Operating Expenses per<br>Vehicle Revenue Mile | Operating Expenses per Vehicle Revenue Hour | Mode            | Operating Expenses<br>per Unlinked<br>Passenger Trip | Unlinked Trips per<br>Vehicle Revenue Mile |  |
| Bus             | \$3.29                                         | \$42.25                                     | Bus             | \$7.75                                               | 0.4                                        |  |
| Demand Response | \$3.40                                         | \$37.60                                     | Demand Response | \$19.03                                              | 0.2                                        |  |
| Total           | \$3.35                                         | \$39.65                                     | Total           | \$11.30                                              | 0.3                                        |  |