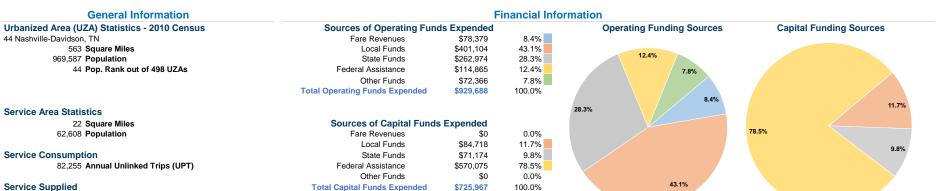

## Service Supplied

277,845 Annual Vehicle Revenue Miles (VRM) 23,446 Annual Vehicle Revenue Hours (VRH)

## **Vehicles Operated** at Maximum Service

|                 | Uses of Uses of |                |           |               |           |                |                |                |                   |  |
|-----------------|-----------------|----------------|-----------|---------------|-----------|----------------|----------------|----------------|-------------------|--|
|                 | Directly        | Purchased      | Operating |               | Capital   | Annual         | Annual Vehicle | Annual Vehicle | Average Fleet Age |  |
| Mode            | Operated        | Transportation | Expenses  | Fare Revenues | Funds     | Unlinked Trips | Revenue Miles  | Revenue Hours  | in Years¹         |  |
| Bus             | -               | 3              | \$437,016 | \$29,709      | \$390,256 | 56,360         | 132,748        | 10,344         | 4.2               |  |
| Demand Response | -               | 4              | \$492,672 | \$48,670      | \$335,711 | 25,895         | 145,097        | 13,102         | 4.6               |  |
| Total           |                 | 7              | \$020 688 | \$78 370      | \$725 967 | 82 255         | 277 845        | 23 446         |                   |  |