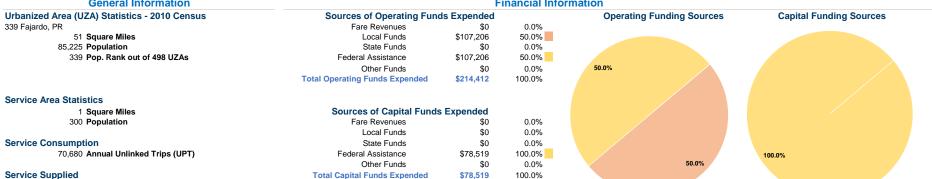

## Municipality of Fajardo 2015 Annual Agency Profile

Director of Federal Affairs: Ms. Mabel Nieves 787-863-4115

Fajardo, PR 00738 **General Information Financial Information** 

Service Supplied

47,201 Annual Vehicle Revenue Miles (VRM) 4,994 Annual Vehicle Revenue Hours (VRH)

## **Vehicles Operated** at Maximum Service

|                 |          |                |           |               | Uses of  |                |                |                |                   |
|-----------------|----------|----------------|-----------|---------------|----------|----------------|----------------|----------------|-------------------|
|                 | Directly | Purchased      | Operating |               | Capital  | Annual         | Annual Vehicle | Annual Vehicle | Average Fleet Age |
| Mode            | Operated | Transportation | Expenses  | Fare Revenues | Funds    | Unlinked Trips | Revenue Miles  | Revenue Hours  | in Years¹         |
| Bus             | 3        | -              | \$107,206 | \$0           | \$39,260 | 54,720         | 14,801         | 2,565          | 8.3               |
| Demand Response | 4        | -              | \$107,206 | \$0           | \$39,259 | 15,960         | 32,400         | 2,429          | 6.8               |
| Total           | 7        | _              | \$214.412 | \$0           | \$78,519 | 70.680         | 47.201         | 4.994          |                   |