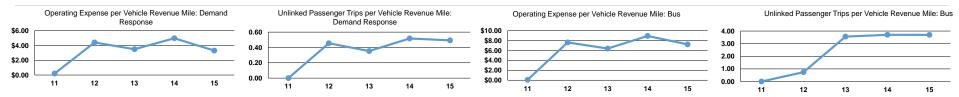

### **Performance Measures**

|                 | Service Efficiency                             |                                                |  |  |  |
|-----------------|------------------------------------------------|------------------------------------------------|--|--|--|
| Mode            | Operating Expenses per<br>Vehicle Revenue Mile | Operating Expenses per<br>Vehicle Revenue Hour |  |  |  |
| Bus             | \$7.24                                         | \$41.80                                        |  |  |  |
| Demand Response | \$3.31                                         | \$44.14                                        |  |  |  |
| Total           | \$4.54                                         | \$42.93                                        |  |  |  |

|                 | Service Effectiveness                                |                                            |                                            |  |  |  |
|-----------------|------------------------------------------------------|--------------------------------------------|--------------------------------------------|--|--|--|
| Mode            | Operating Expenses<br>per Unlinked<br>Passenger Trip | Unlinked Trips per<br>Vehicle Revenue Mile | Unlinked Trips per<br>Vehicle Revenue Hour |  |  |  |
| Bus             | \$1.96                                               | 3.7                                        | 21.3                                       |  |  |  |
| Demand Response | \$6.72                                               | 0.5                                        | 6.6                                        |  |  |  |
| Total           | \$3.03                                               | 1.5                                        | 14.2                                       |  |  |  |