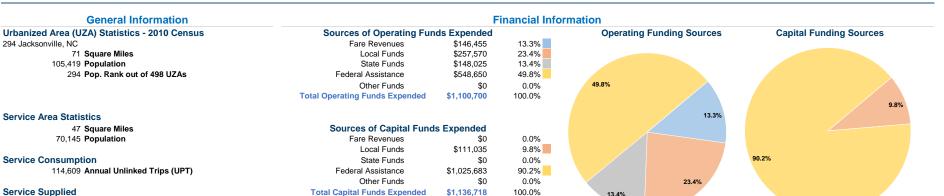

City of Jacksonville

2015 Annual Agency Profile 815 New Bridge Street Jacksonville, NC 28541

**Total Capital Funds Expended** 

Deputy City Manager: Mr. Ronald Massey 910 938 5200



332,780 Annual Vehicle Revenue Miles (VRM) 19,590 Annual Vehicle Revenue Hours (VRH)

# **Database Information**

NTDID: 40166

Reporter Type: Reduced Reporter

# **Modal Characteristics**

\$1,136,718

100.0%

## **Operation Characteristics**

## **Vehicles Operated** at Maximum Service

|                 | Uses of  |                |             |               |             |                |                |                |                   |
|-----------------|----------|----------------|-------------|---------------|-------------|----------------|----------------|----------------|-------------------|
|                 | Directly | Purchased      | Operating   |               | Capital     | Annual         | Annual Vehicle | Annual Vehicle | Average Fleet Age |
| Mode            |