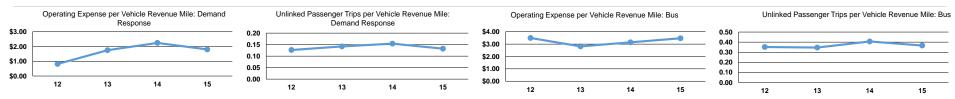

#### Service Efficiency Service Effectiveness Operating Expenses Operating Expenses per Operating Expenses per per Unlinked Unlinked Trips per Unlinked Trips per Mode Vehicle Revenue Mile Vehicle Revenue Hour Mode Passenger Trip Vehicle Revenue Mile Vehicle Revenue Hour \$3.47 \$59.05 \$9.47 0.4 Bus Bus 6.2 \$1.80 \$29.91 Demand Response Demand Response \$13.61 0.1 2.2 Total \$3.31 \$56.27 Total \$9.62 0.3 5.9