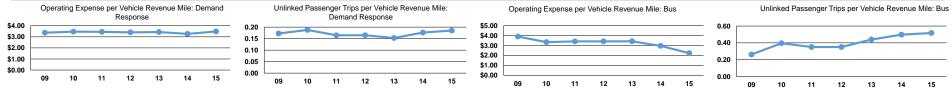

## Service Efficiency

| Mode            | Operating Expenses per<br>Vehicle Revenue Mile | Operating Expenses per<br>Vehicle Revenue Hour |
|-----------------|------------------------------------------------|------------------------------------------------|
| Bus             | \$2.23                                         | \$27.44                                        |
| Demand Response | \$3.48                                         | \$34.62                                        |
| Total           | \$2.75                                         | \$30.79                                        |

|                 | Service Effectiveness                                |                                            |                                            |  |  |  |
|-----------------|------------------------------------------------------|--------------------------------------------|--------------------------------------------|--|--|--|
| Mode            | Operating Expenses<br>per Unlinked<br>Passenger Trip | Unlinked Trips per<br>Vehicle Revenue Mile | Unlinked Trips per<br>Vehicle Revenue Hour |  |  |  |
| Bus             | \$4.31                                               | 0.5                                        | 6.4                                        |  |  |  |
| Demand Response | \$18.83                                              | 0.2                                        | 1.8                                        |  |  |  |
| Total           | \$7.24                                               | 0.4                                        | 4.3                                        |  |  |  |