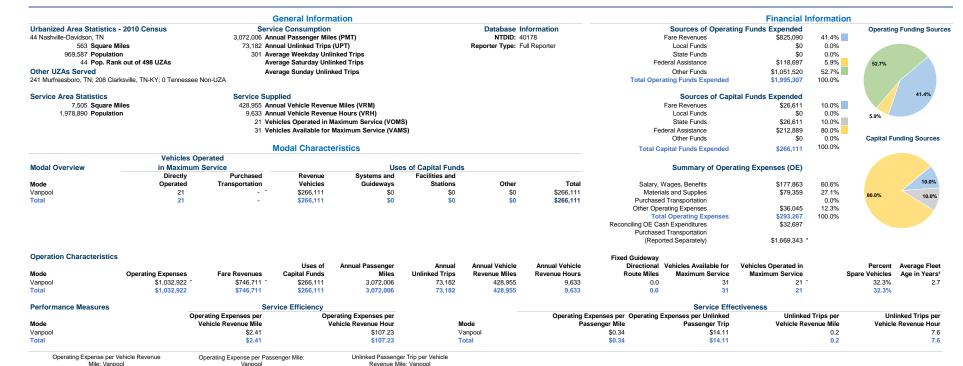

\*This agency has a purchased transportation relationship in which they sell service to Franklin Transit Authority (NTDID: 40162), and in which the data are captured in another report for mode MR/PT.

\*This agency has a purchased transportation relationship in which they sell service to Regional Transportation Authority (NTDID: 40159), and in which the data are captured in another report for mode VP/PT.