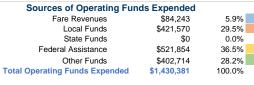

# **Financial Information**

**Operating Funding Sources** 

**Capital Funding Sources** 

## **Vehicles Operated** at Maximum Service

|                 |          |                |             |               | uses of   |                |                |                |                   |
|-----------------|----------|----------------|-------------|---------------|-----------|----------------|----------------|----------------|-------------------|
|                 | Directly | Purchased      | Operating   |               | Capital   | Annual         | Annual Vehicle | Annual Vehicle | Average Fleet Age |
| Mode            | Operated | Transportation | Expenses    | Fare Revenues | Funds     | Unlinked Trips | Revenue Miles  | Revenue Hours  | in Years¹         |
| Demand Response | 21       | -              | \$1,430,381 | \$84,243      | \$153,957 | 88,127         | 510,031        | 39,410         | 3.4               |
| Total           | 21       | -              | \$1,430,381 | \$84,243      | \$153,957 | 88,127         | 510,031        | 39,410         |                   |