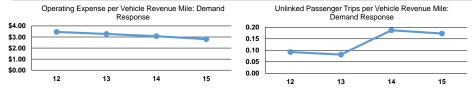

# Service Efficiency

| Mode            | Operating Expenses per<br>Vehicle Revenue Mile | Operating Expenses per<br>Vehicle Revenue Hour |
|-----------------|------------------------------------------------|------------------------------------------------|
| Demand Response | \$2.80                                         | \$36.29                                        |
| Total           | \$2.80                                         | \$36.29                                        |

| Service Effectiveness                                |                                            |                                                                                                     |  |  |  |
|------------------------------------------------------|--------------------------------------------|-----------------------------------------------------------------------------------------------------|--|--|--|
| Operating Expenses<br>per Unlinked<br>Passenger Trip | Unlinked Trips per<br>Vehicle Revenue Mile | Unlinked Trips per<br>Vehicle Revenue Hour                                                          |  |  |  |
| \$16.23                                              | 0.2                                        | 2.2                                                                                                 |  |  |  |
| \$16.23                                              | 0.2                                        | 2.2                                                                                                 |  |  |  |
|                                                      | per Unlinked<br>Passenger Trip<br>\$16.23  | Operating Expenses per Unlinked Passenger Trip \$16.23  Unlinked Trips per Vehicle Revenue Mile 0.2 |  |  |  |