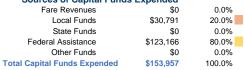

# **Financial Information**

**Operating Funding Sources** 

**Capital Funding Sources** 

## **Vehicles Operated** at Maximum Service

|                 |          |                |             |               | uses of   |                |                |                |                   |
|-----------------|----------|----------------|-------------|---------------|-----------|----------------|----------------|----------------|-------------------|
|                 | Directly | Purchased      | Operating   |               | Capital   | Annual         | Annual Vehicle | Annual Vehicle | Average Fleet Age |
| Mode            | Operated | Transportation | Expenses    | Fare Revenues | Funds     | Unlinked Trips | Revenue Miles  | Revenue Hours  | in Years¹         |
| Demand Response | 21       | -              | \$1,430,381 | \$84,243      | \$153,957 | 88,127         | 510,031        | 39,410         | 3.4               |
| Total           | 21       | -              | \$1,430,381 | \$84,243      | \$153,957 | 88,127         | 510,031        | 39,410         |                   |