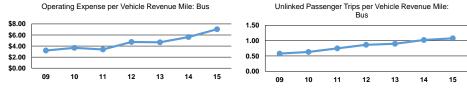

#### **Performance Measures**

Service Efficiency Service Effectiveness Operating Expenses Operating Expenses per Operating Expenses per per Unlinked Unlinked Trips per Unlinked Trips per Mode Vehicle Revenue Mile Vehicle Revenue Hour Mode Passenger Trip Vehicle Revenue Mile Vehicle Revenue Hour Bus \$7.04 \$87.16 \$6.55 Bus 1.1 13.3 \$7.04 \$87.16 Total \$6.55 13.3 Total 1.1