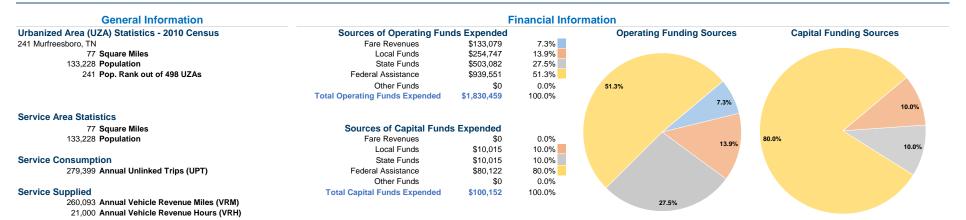

## **Operation Characteristics**

**Vehicles Operated** at Maximum Service

|       |          |                |             |               | uses of   |                |                |                |                   |
|-------|----------|----------------|-------------|---------------|-----------|----------------|----------------|----------------|-------------------|
|       | Directly | Purchased      | Operating   |               | Capital   | Annual         | Annual Vehicle | Annual Vehicle | Average Fleet Age |
| Mode  | Operated | Transportation | Expenses    | Fare Revenues | Funds     | Unlinked Trips | Revenue Miles  | Revenue Hours  | in Years¹         |
| Bus   | 7        | -              | \$1,830,459 | \$133,079     | \$100,152 | 279,399        | 260,093        | 21,000         | 3.1               |
| Total | 7        | -              | \$1.830.459 | \$133.079     | \$100.152 | 279.399        | 260.093        | 21.000         |                   |