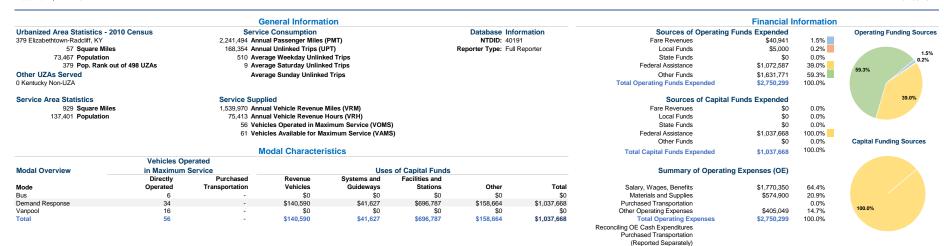

## **Operation Characteristics**

|                 |                    |               | Uses of       | Annual Passenger | Annual         | Annual Vehicle | Annual Vehicle | Directional | Vehicles Available for | Vehicles Operated in | Percent        | Average Fleet             |
|-----------------|--------------------|---------------|---------------|------------------|----------------|----------------|----------------|-------------|------------------------|----------------------|----------------|---------------------------|
| Mode            | Operating Expenses | Fare Revenues | Capital Funds | Miles            | Unlinked Trips | Revenue Miles  | Revenue Hours  | Route Miles | Maximum Service        | Maximum Service      | Spare Vehicles | Age in Years <sup>1</sup> |
| Bus             | \$390,754          | \$0           | \$0           | 656,250          | 31,565         | 36,309         | 4,735          | 0.0         | 7                      | 6                    | 14.3%          | 4.9                       |
| Demand Response | \$2,195,273        | \$40,941      | \$1,037,668   | 818,816          | 79,373         | 1,035,065      | 63,323         | 0.0         | 35                     | 34                   | 2.9%           | 4.3                       |
| Vanpool         | \$164,272          | \$0           | \$0           | 766,428          | 57,416         | 468,596        | 7,355          | 0.0         | 19                     | 16                   | 15.8%          | 4.9                       |
| Total           | \$2,750,299        | \$40.941      | \$1.037.668   | 2.241.494        | 168.354        | 1.539.970      | 75.413         | 0.0         | 61                     | 56                   | 8.2%           |                           |