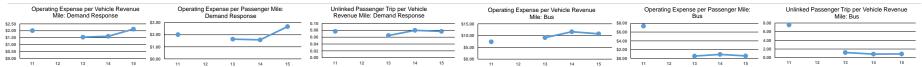

Fixed Guideway

Performance Measures Service Efficiency Service Effectiveness

|                 | Operating Expenses per | Operating Expenses per Operating Expenses per |                 |                | g Expenses per Unlinked | Unlinked Trips per   | Unlinked Trips per   |
|-----------------|------------------------|-----------------------------------------------|-----------------|----------------|-------------------------|----------------------|----------------------|
| Mode            | Vehicle Revenue Mile   | Vehicle Revenue Hour                          | Mode            | Passenger Mile | Passenger Trip          | Vehicle Revenue Mile | Vehicle Revenue Hour |
| Bus             | \$10.76                | \$82.52                                       | Bus             | \$0.60         | \$12.38                 | 0.9                  | 6.7                  |
| Demand Response | \$2.12                 | \$34.67                                       | Demand Response | \$2.68         | \$27.66                 | 0.1                  | 1.3                  |
| Vanpool         | \$0.35                 | \$22.33                                       | Vanpool         | \$0.21         | \$2.86                  | 0.1                  | 7.8                  |
| Total           | \$1.79                 | \$36.47                                       | Total           | \$1.23         | \$16.34                 | 0.1                  | 2.2                  |