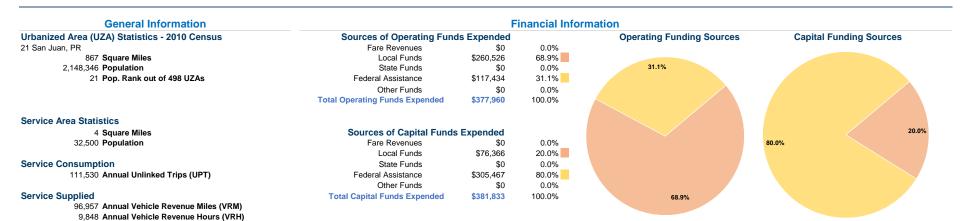

# **Vehicles Operated** at Maximum Service

|                 |          | Uses of        |           |               |           |                |                |                |                   |  |  |  |
|-----------------|----------|----------------|-----------|---------------|-----------|----------------|----------------|----------------|-------------------|--|--|--|
|                 | Directly | Purchased      | Operating |               | Capital   | Annual         | Annual Vehicle | Annual Vehicle | Average Fleet Age |  |  |  |
| Mode            | Operated | Transportation | Expenses  | Fare Revenues | Funds     | Unlinked Trips | Revenue Miles  | Revenue Hours  | in Years¹         |  |  |  |
| Bus             | 6        | -              | \$185,191 | \$0           | \$227,371 | 105,807        | 61,901         | 7,546          | 5.3               |  |  |  |
| Demand Response | 3        | -              | \$192,769 | \$0           | \$154,462 | 5,723          | 35,056         | 2,302          | 3.7               |  |  |  |
| Total           | 9        |                | \$377.960 | \$0           | \$381.833 | 111.530        | 96.957         | 9.848          |                   |  |  |  |