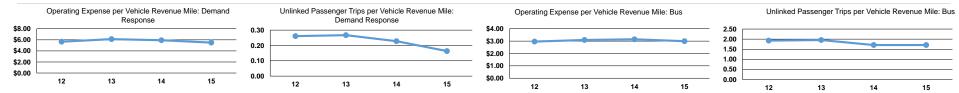

# **Performance Measures**

|                 | Service Effi                                   | ciency                                         |                 | Service Effectiveness                                |                                            |                                            |
|-----------------|------------------------------------------------|------------------------------------------------|-----------------|------------------------------------------------------|--------------------------------------------|--------------------------------------------|
| Mode            | Operating Expenses per<br>Vehicle Revenue Mile | Operating Expenses per<br>Vehicle Revenue Hour | Mode            | Operating Expenses<br>per Unlinked<br>Passenger Trip | Unlinked Trips per<br>Vehicle Revenue Mile | Unlinked Trips per<br>Vehicle Revenue Hour |
| Bus             | \$2.99                                         | \$24.54                                        | Bus             | \$1.75                                               | 1.7                                        | 14.0                                       |
| Demand Response | \$5.50                                         | \$83.74                                        | Demand Response | \$33.68                                              | 0.2                                        | 2.5                                        |
| Total           | \$3.90                                         | \$38.38                                        | Total           | \$3.39                                               | 1.2                                        | 11.3                                       |