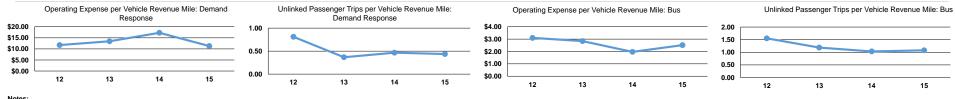

http://www.doradoparaisodepuertorico.com/ PO Box 588 Dorado, PR 00646

| Ocherai                                                                                                                                                  | Information                                                                                                                                   |                                                                                  |                                                                                                            | F                           | inancial Inf                                                   | ormation                                          |                                                                                                              |                                                                                                                      |                                                                            |
|----------------------------------------------------------------------------------------------------------------------------------------------------------|-----------------------------------------------------------------------------------------------------------------------------------------------|----------------------------------------------------------------------------------|------------------------------------------------------------------------------------------------------------|-----------------------------|----------------------------------------------------------------|---------------------------------------------------|--------------------------------------------------------------------------------------------------------------|----------------------------------------------------------------------------------------------------------------------|----------------------------------------------------------------------------|
| Urbanized Area (UZA) Statistics - 2010 Census                                                                                                            |                                                                                                                                               | Sources of Operating Funds Expended                                              |                                                                                                            |                             |                                                                |                                                   | Operating F                                                                                                  | Funding Sources                                                                                                      |                                                                            |
| 21 San Juan, PR                                                                                                                                          |                                                                                                                                               |                                                                                  | re Revenues                                                                                                | \$0                         | 0.0%                                                           |                                                   |                                                                                                              | 0                                                                                                                    |                                                                            |
| 867 Square Mile                                                                                                                                          | es                                                                                                                                            |                                                                                  | Local Funds                                                                                                | \$153,855                   | 58.8%                                                          |                                                   |                                                                                                              |                                                                                                                      |                                                                            |
| 2,148,346 Population                                                                                                                                     |                                                                                                                                               |                                                                                  | State Funds                                                                                                | \$0                         | 0.0%                                                           |                                                   |                                                                                                              |                                                                                                                      |                                                                            |
| 21 Pop. Rank out of 498 UZAs                                                                                                                             |                                                                                                                                               | Federal Assistance                                                               |                                                                                                            | \$107,682                   | 41.2%                                                          |                                                   | 41.2%                                                                                                        |                                                                                                                      |                                                                            |
|                                                                                                                                                          |                                                                                                                                               |                                                                                  | Other Funds                                                                                                | \$0                         | 0.0%                                                           |                                                   |                                                                                                              |                                                                                                                      |                                                                            |
|                                                                                                                                                          |                                                                                                                                               |                                                                                  | Funds Expended                                                                                             |                             | 100.0%                                                         |                                                   |                                                                                                              |                                                                                                                      |                                                                            |
| Service Area Statistics                                                                                                                                  |                                                                                                                                               |                                                                                  |                                                                                                            |                             |                                                                |                                                   |                                                                                                              |                                                                                                                      |                                                                            |
| 23 Square Mile                                                                                                                                           | es                                                                                                                                            | Source                                                                           | es of Capital Fu                                                                                           | nds Expended                |                                                                |                                                   |                                                                                                              |                                                                                                                      |                                                                            |
| 38,165 Population                                                                                                                                        |                                                                                                                                               | Fare Revenues                                                                    |                                                                                                            | \$0                         |                                                                |                                                   |                                                                                                              |                                                                                                                      |                                                                            |
|                                                                                                                                                          |                                                                                                                                               |                                                                                  | Local Funds                                                                                                | \$0                         |                                                                |                                                   |                                                                                                              |                                                                                                                      |                                                                            |
| Service Consumption                                                                                                                                      |                                                                                                                                               |                                                                                  | State Funds                                                                                                | \$0<br>\$0                  |                                                                |                                                   |                                                                                                              |                                                                                                                      |                                                                            |
| 78,147 Annual Unlinked Trips (UPT)                                                                                                                       |                                                                                                                                               | Federal Assistance                                                               |                                                                                                            | \$0<br>\$0                  |                                                                |                                                   |                                                                                                              |                                                                                                                      |                                                                            |
|                                                                                                                                                          |                                                                                                                                               |                                                                                  |                                                                                                            |                             |                                                                |                                                   |                                                                                                              |                                                                                                                      |                                                                            |
|                                                                                                                                                          |                                                                                                                                               | Other Funds                                                                      |                                                                                                            | \$0<br>I <b>\$0</b>         |                                                                |                                                   |                                                                                                              | 58.8%                                                                                                                |                                                                            |
| Service Supplied                                                                                                                                         |                                                                                                                                               | Total Capita                                                                     | Total Capital Funds Expended                                                                               |                             |                                                                |                                                   |                                                                                                              |                                                                                                                      |                                                                            |
|                                                                                                                                                          | nicle Revenue Miles (VRM)<br>nicle Revenue Hours (VRH)                                                                                        |                                                                                  |                                                                                                            |                             |                                                                |                                                   |                                                                                                              |                                                                                                                      |                                                                            |
|                                                                                                                                                          |                                                                                                                                               |                                                                                  |                                                                                                            |                             |                                                                |                                                   |                                                                                                              |                                                                                                                      |                                                                            |
| Database Information<br>NTDID: 40198                                                                                                                     |                                                                                                                                               |                                                                                  |                                                                                                            |                             |                                                                |                                                   |                                                                                                              |                                                                                                                      |                                                                            |
|                                                                                                                                                          | eporter                                                                                                                                       |                                                                                  |                                                                                                            |                             |                                                                |                                                   |                                                                                                              |                                                                                                                      |                                                                            |
| Reporter Type: Reduced Re                                                                                                                                | eporter                                                                                                                                       |                                                                                  | Mod                                                                                                        | al Characterist             | tics                                                           |                                                   |                                                                                                              |                                                                                                                      |                                                                            |
| NTDID: 40198<br>Reporter Type: Reduced Re                                                                                                                | ·                                                                                                                                             | ated                                                                             | Mod                                                                                                        | al Characterist             | tics                                                           |                                                   |                                                                                                              |                                                                                                                      |                                                                            |
| NTDID: 40198<br>Reporter Type: Reduced Re                                                                                                                | Vehicles Opera                                                                                                                                |                                                                                  | Mod                                                                                                        | lal Characterist            | tics                                                           |                                                   |                                                                                                              |                                                                                                                      |                                                                            |
| NTDID: 40198<br>Reporter Type: Reduced Re                                                                                                                | ·                                                                                                                                             |                                                                                  | Mod                                                                                                        | lal Characterist            |                                                                |                                                   |                                                                                                              |                                                                                                                      |                                                                            |
| NTDID: 40198<br>Reporter Type: Reduced Re                                                                                                                | Vehicles Opera<br>at Maximum Ser                                                                                                              | rvice                                                                            |                                                                                                            | al Characterist             | Uses of                                                        | Appual                                            | Appual Vahiala                                                                                               | Appus Vehicle                                                                                                        | Average Floot Ag                                                           |
| NTDID: 40198<br>Reporter Type: Reduced Re<br>Operation Characteristics                                                                                   | Vehicles Opera<br>at Maximum Ser<br>Directly                                                                                                  | rvice<br>Purchased                                                               | Operating                                                                                                  |                             | Uses of<br>Capital                                             | Annual                                            | Annual Vehicle                                                                                               | Annual Vehicle                                                                                                       | Average Fleet Ag                                                           |
| NTDID: 40198<br>Reporter Type: Reduced Re<br>Operation Characteristics<br>Mode                                                                           | Vehicles Opera<br>at Maximum Ser<br>Directly<br>Operated                                                                                      | rvice<br>Purchased<br>Transportation                                             | Operating<br>Expenses                                                                                      | Fare Revenues               | Uses of<br>Capital<br>Funds                                    | Unlinked Trips                                    | Revenue Miles                                                                                                | Revenue Hours                                                                                                        | in Years                                                                   |
| NTDID: 40198<br>Reporter Type: Reduced Re<br>Operation Characteristics<br>Mode<br>Bus                                                                    | Vehicles Opera<br>at Maximum Ser<br>Directly<br>Operated<br>2                                                                                 | rvice<br>Purchased                                                               | Operating<br>Expenses<br>\$174,020                                                                         | Fare Revenues               | Uses of<br>Capital<br>Funds<br>\$0                             | Unlinked Trips<br>74,759                          | Revenue Miles<br>69,306                                                                                      | Revenue Hours<br>5,936                                                                                               | in Years                                                                   |
| NTDID: 40198<br>Reporter Type: Reduced Re<br>Operation Characteristics<br>Mode<br>Bus<br>Demand Response                                                 | Vehicles Opera<br>at Maximum Ser<br>Directly<br>Operated<br>2<br>2                                                                            | rvice<br>Purchased<br>Transportation<br>1                                        | <b>Operating</b><br><b>Expenses</b><br>\$174,020<br>\$87,517                                               | Fare Revenues<br>\$0<br>\$0 | Uses of<br>Capital<br>Funds<br>\$0<br>\$0                      | Unlinked Trips<br>74,759<br>3,388                 | <b>Revenue Miles</b><br>69,306<br>7,758                                                                      | <b>Revenue Hours</b><br>5,936<br>465                                                                                 |                                                                            |
| NTDID: 40198<br>Reporter Type: Reduced Re<br>Operation Characteristics<br>Mode<br>Bus<br>Demand Response                                                 | Vehicles Opera<br>at Maximum Ser<br>Directly<br>Operated<br>2                                                                                 | rvice<br>Purchased<br>Transportation                                             | Operating<br>Expenses<br>\$174,020                                                                         | Fare Revenues               | Uses of<br>Capital<br>Funds<br>\$0                             | Unlinked Trips<br>74,759                          | Revenue Miles<br>69,306                                                                                      | Revenue Hours<br>5,936                                                                                               | in Years<br>9.2                                                            |
| NTDID: 40198<br>Reporter Type: Reduced Re<br>Operation Characteristics<br>Mode<br>Bus<br>Demand Response<br>Total                                        | Vehicles Opera<br>at Maximum Ser<br>Directly<br>Operated<br>2<br>2<br>4                                                                       | rvice<br>Purchased<br>Transportation<br>1<br>-<br>1                              | <b>Operating</b><br><b>Expenses</b><br>\$174,020<br>\$87,517                                               | Fare Revenues<br>\$0<br>\$0 | Uses of<br>Capital<br>Funds<br>\$0<br>\$0                      | Unlinked Trips<br>74,759<br>3,388                 | Revenue Miles<br>69,306<br>7,758<br>77,064                                                                   | Revenue Hours<br>5,936<br>465<br>6,401                                                                               | in Years                                                                   |
| NTDID: 40198                                                                                                                                             | Vehicles Opera<br>at Maximum Ser<br>Directly<br>Operated<br>2<br>2<br>4                                                                       | rvice<br>Purchased<br>Transportation<br>1                                        | <b>Operating</b><br><b>Expenses</b><br>\$174,020<br>\$87,517                                               | Fare Revenues<br>\$0<br>\$0 | Uses of<br>Capital<br>Funds<br>\$0<br>\$0                      | Unlinked Trips<br>74,759<br>3,388                 | Revenue Miles<br>69,306<br>7,758<br>77,064                                                                   | <b>Revenue Hours</b><br>5,936<br>465                                                                                 | in Years                                                                   |
| NTDID: 40198<br>Reporter Type: Reduced Re<br>Operation Characteristics<br>Mode<br>Bus<br>Demand Response<br>Total                                        | Vehicles Opera<br>at Maximum Ser<br>Directly<br>Operated<br>2<br>2<br>4<br>Servic                                                             | rvice<br>Purchased<br>Transportation<br>1<br>-<br>1<br>ce Efficiency             | Operating<br>Expenses<br>\$174,020<br>\$87,517<br>\$261,537                                                | Fare Revenues<br>\$0<br>\$0 | Uses of<br>Capital<br>Funds<br>\$0<br>\$0                      | Unlinked Trips<br>74,759<br>3,388                 | Revenue Miles<br>69,306<br>7,758<br>77,064<br>Operating Expenses                                             | Revenue Hours<br>5,936<br>465<br>6,401<br>Service Effectiveness                                                      | in Years<br>9.<br>4.                                                       |
| NTDID: 40198<br>Reporter Type: Reduced Re<br>Operation Characteristics<br>Mode<br>Bus<br>Demand Response<br>Total<br>Performance Measures                | Vehicles Opera<br>at Maximum Ser<br>Directly<br>Operated<br>2<br>2<br>4<br>Servic<br>Operating Expenses per                                   | rvice<br>Purchased<br>Transportation<br>1<br>-<br>1<br>ce Efficiency<br>Operatin | Operating<br>Expenses<br>\$174,020<br>\$87,517<br>\$261,537<br>g Expenses per                              | Fare Revenues<br>\$0<br>\$0 | Uses of<br>Capital<br>Funds<br>\$0<br>\$0<br><b>\$0</b>        | Unlinked Trips<br>74,759<br>3,388<br>78,147       | Revenue Miles<br>69,306<br>7,758<br>77,064<br>Operating Expenses<br>per Unlinked                             | Revenue Hours<br>5,936<br>465<br>6,401<br>Service Effectiveness<br>Unlinked Trips per                                | in Years<br>9.3<br>4.0<br>Unlinked Trips pe                                |
| NTDID: 40198<br>Reporter Type: Reduced Re<br>Operation Characteristics<br>Mode<br>Bus<br>Demand Response<br>Total<br>Performance Measures<br>Mode        | Vehicles Opera<br>at Maximum Ser<br>Directly<br>Operated<br>2<br>2<br>4<br>Servic<br>Operating Expenses per<br>Vehicle Revenue Mile           | rvice<br>Purchased<br>Transportation<br>1<br>-<br>1<br>ce Efficiency<br>Operatin | Operating<br>Expenses<br>\$174,020<br>\$87,517<br>\$261,537<br>g Expenses per<br>e Revenue Hour            | Fare Revenues<br>\$0<br>\$0 | Uses of<br>Capital<br>Funds<br>\$0<br>\$0<br>\$0<br>\$0        | Unlinked Trips<br>74,759<br>3,388<br>78,147<br>de | Revenue Miles<br>69,306<br>7,758<br>77,064<br>Operating Expenses<br>per Unlinked<br>Passenger Trip           | Revenue Hours<br>5,936<br>465<br>6,401<br>Service Effectiveness                                                      | in Years<br>9.3<br>4.0<br>Unlinked Trips pe<br>Vehicle Revenue Hou         |
| NTDID: 40198<br>Reporter Type: Reduced Re<br>Operation Characteristics<br>Mode<br>Bus<br>Demand Response<br>Total<br>Performance Measures<br>Mode<br>Bus | Vehicles Opera<br>at Maximum Ser<br>Directly<br>Operated<br>2<br>2<br>4<br>Servic<br>Operating Expenses per<br>Vehicle Revenue Mile<br>\$2.51 | rvice<br>Purchased<br>Transportation<br>1<br>-<br>1<br>ce Efficiency<br>Operatin | Operating<br>Expenses<br>\$174,020<br>\$87,517<br>\$261,537<br>g Expenses per<br>e Revenue Hour<br>\$29.32 | Fare Revenues<br>\$0<br>\$0 | Uses of<br>Capital<br>Funds<br>\$0<br>\$0<br>\$0<br>\$0<br>But | Unlinked Trips<br>74,759<br>3,388<br>78,147<br>de | Revenue Miles<br>69,306<br>7,758<br>77,064<br>Operating Expenses<br>per Unlinked<br>Passenger Trip<br>\$2.33 | Revenue Hours<br>5,936<br>465<br>6,401<br>Service Effectiveness<br>Unlinked Trips per<br>Vehicle Revenue Mile<br>1.1 | in Years<br>9.3<br>4.0<br>Unlinked Trips pe<br>Vehicle Revenue Hou<br>12.6 |
| NTDID: 40198<br>Reporter Type: Reduced Re<br>Operation Characteristics<br>Mode<br>Bus<br>Demand Response<br>Total                                        | Vehicles Opera<br>at Maximum Ser<br>Directly<br>Operated<br>2<br>2<br>4<br>Servic<br>Operating Expenses per<br>Vehicle Revenue Mile           | rvice<br>Purchased<br>Transportation<br>1<br>-<br>1<br>ce Efficiency<br>Operatin | Operating<br>Expenses<br>\$174,020<br>\$87,517<br>\$261,537<br>g Expenses per<br>e Revenue Hour            | Fare Revenues<br>\$0<br>\$0 | Uses of<br>Capital<br>Funds<br>\$0<br>\$0<br>\$0<br>\$0<br>But | Unlinked Trips<br>74,759<br>3,388<br>78,147<br>de | Revenue Miles<br>69,306<br>7,758<br>77,064<br>Operating Expenses<br>per Unlinked<br>Passenger Trip           | Revenue Hours<br>5,936<br>465<br>6,401<br>Service Effectiveness<br>Unlinked Trips per<br>Vehicle Revenue Mile        | in Years<br>9.2                                                            |