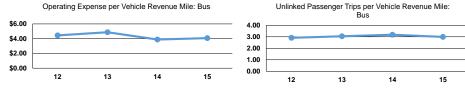

#### **Performance Measures**

Service Efficiency Service Effectiveness Operating Expenses Operating Expenses per Operating Expenses per per Unlinked Unlinked Trips per Unlinked Trips per Mode Vehicle Revenue Mile Vehicle Revenue Hour Mode Passenger Trip Vehicle Revenue Mile Vehicle Revenue Hour Bus \$4.07 \$49.88 \$1.36 Bus 3.0 36.6 \$4.07 \$49.88 Total \$1.36 3.0 36.6 Total