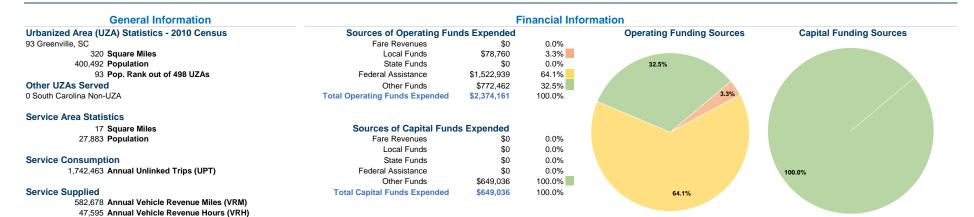

# Operation Characteristics

Vehicles Operated at Maximum Service

|       |          |                |             |               | USES OI   |                |                |                |                   |
|-------|----------|----------------|-------------|---------------|-----------|----------------|----------------|----------------|-------------------|
|       | Directly | Purchased      | Operating   |               | Capital   | Annual         | Annual Vehicle | Annual Vehicle | Average Fleet Age |
| Mode  | Operated | Transportation | Expenses    | Fare Revenues | Funds     | Unlinked Trips | Revenue Miles  | Revenue Hours  | in Years¹         |
| Bus   | 22       | -              | \$2,374,161 | \$0           | \$649,036 | 1,742,463      | 582,678        | 47,595         | 7.2               |
| Total | 22       | -              | \$2.374.161 | \$0           | \$649.036 | 1.742.463      | 582.678        | 47.595         |                   |