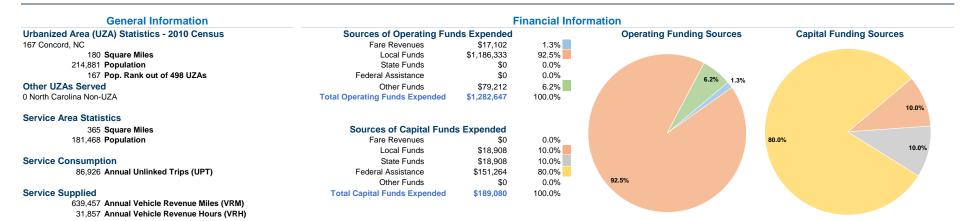

## **Vehicles Operated** at Maximum Service

|                 |          |                |             |               | USES OI   |                |                |                |                   |
|-----------------|----------|----------------|-------------|---------------|-----------|----------------|----------------|----------------|-------------------|
|                 | Directly | Purchased      | Operating   |               | Capital   | Annual         | Annual Vehicle | Annual Vehicle | Average Fleet Age |
| Mode            | Operated | Transportation | Expenses    | Fare Revenues | Funds     | Unlinked Trips | Revenue Miles  | Revenue Hours  | in Years¹         |
| Demand Response | 27       | -              | \$1,282,647 | \$17,102      | \$189,080 | 86,926         | 639,457        | 31,857         | 4.1               |
| Total           | 27       | _              | \$1,282,647 | \$17.102      | \$189.080 | 86.926         | 639.457        | 31.857         |                   |