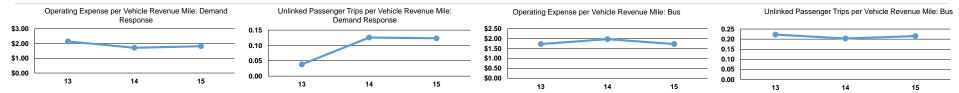

### **Performance Measures**

|                 | Service Effi                                   | ciency                                         |                 |                                                      | Service Effectiveness                      |                                            |  |
|-----------------|------------------------------------------------|------------------------------------------------|-----------------|------------------------------------------------------|--------------------------------------------|--------------------------------------------|--|
| Mode            | Operating Expenses per<br>Vehicle Revenue Mile | Operating Expenses per<br>Vehicle Revenue Hour | Mode            | Operating Expenses<br>per Unlinked<br>Passenger Trip | Unlinked Trips per<br>Vehicle Revenue Mile | Unlinked Trips per<br>Vehicle Revenue Hour |  |
| Bus             | \$1.73                                         | \$27.82                                        | Bus             | \$8.01                                               | 0.2                                        | 3.5                                        |  |
| Demand Response | \$1.81                                         | \$33.94                                        | Demand Response | \$14.71                                              | 0.1                                        | 2.3                                        |  |
| Total           | \$1.80                                         | \$32.89                                        | Total           | \$13.12                                              | 0.1                                        | 2.5                                        |  |