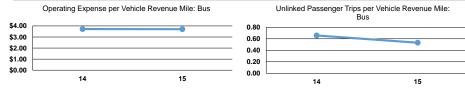

### Service Efficiency

|       |                        |                        |       | Operating Expenses |                      |                      |
|-------|------------------------|------------------------|-------|--------------------|----------------------|----------------------|
|       | Operating Expenses per | Operating Expenses per |       | per Unlinked       | Unlinked Trips per   | Unlinked Trips per   |
| Mode  | Vehicle Revenue Mile   | Vehicle Revenue Hour   | Mode  | Passenger Trip     | Vehicle Revenue Mile | Vehicle Revenue Hour |
| Bus   | \$3.70                 | \$43.90                | Bus   | \$6.97             | 0.5                  | 6.3                  |
| Total | \$3.70                 | \$43.90                | Total | \$6.97             | 0.5                  | 6.3                  |