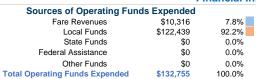

# **Operating Funding Sources**

502-222-1433

Service Effectiveness

# **Vehicles Operated** at Maximum Service

|       |          |                |           |               | USES OI |                |                |                |                   |
|-------|----------|----------------|-----------|---------------|---------|----------------|----------------|----------------|-------------------|
|       | Directly | Purchased      | Operating |               | Capital | Annual         | Annual Vehicle | Annual Vehicle | Average Fleet Age |
| Mode  | Operated | Transportation | Expenses  | Fare Revenues | Funds   | Unlinked Trips | Revenue Miles  | Revenue Hours  | in Years¹         |
| Bus   | 2        | -              | \$132,755 | \$10,316      | \$0     | 19,050         | 35,832         | 3,024          | 4.5               |
| Total | 2        | -              | \$132.755 | \$10.316      | \$0     | 19.050         | 35.832         | 3.024          |                   |