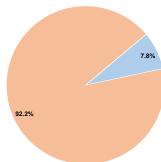

# **Operating Funding Sources**

502-222-1433

Service Effectiveness

# **Vehicles Operated** at Maximum Service

|       |          |                |           |               | USES OI |                |                |                |                   |
|-------|----------|----------------|-----------|---------------|---------|----------------|----------------|----------------|-------------------|
|       | Directly | Purchased      | Operating |               | Capital | Annual         | Annual Vehicle | Annual Vehicle | Average Fleet Age |
| Mode  | Operated | Transportation | Expenses  | Fare Revenues | Funds   | Unlinked Trips | Revenue Miles  | Revenue Hours  | in Years¹         |
| Bus   | 2        | -              | \$132,755 | \$10,316      | \$0     | 19,050         | 35,832         | 3,024          | 4.5               |
| Total | 2        | -              | \$132.755 | \$10.316      | \$0     | 19.050         | 35.832         | 3.024          |                   |