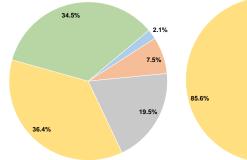

# **Financial Information**

**Operating Funding Sources** 

**Capital Funding Sources** 

# Vehicles Operated at Maximum Service

|                 |          |                |           |               | USES OI  |                |                |                |                   |
|-----------------|----------|----------------|-----------|---------------|----------|----------------|----------------|----------------|-------------------|
|                 | Directly | Purchased      | Operating |               | Capital  | Annual         | Annual Vehicle | Annual Vehicle | Average Fleet Age |
| Mode            | Operated | Transportation | Expenses  | Fare Revenues | Funds    | Unlinked Trips | Revenue Miles  | Revenue Hours  | in Years¹         |
| Demand Response | 17       | -              | \$803,714 | \$16,508      | \$51,383 | 39,992         | 283,820        | 14,864         | 3.7               |
| Total           | 17       | _              | \$803.714 | \$16.508      | \$51.383 | 39.992         | 283.820        | 14.864         |                   |