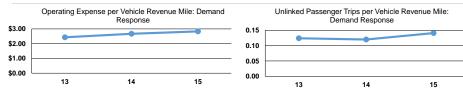

# **Performance Measures**

## Service Efficiency

| Mode            | Operating Expenses per<br>Vehicle Revenue Mile | Operating Expenses per<br>Vehicle Revenue Hour |
|-----------------|------------------------------------------------|------------------------------------------------|
| Demand Response | \$2.83                                         | \$54.07                                        |
| Total           | \$2.83                                         | \$54.07                                        |

| Mode            | Operating Expenses<br>per Unlinked<br>Passenger Trip | Unlinked Trips per<br>Vehicle Revenue Mile | Unlinked Trips per<br>Vehicle Revenue Hour |
|-----------------|------------------------------------------------------|--------------------------------------------|--------------------------------------------|
| Demand Response | \$20.10                                              | 0.1                                        | 2.7                                        |
| Total           | \$20.10                                              | 0.1                                        | 2.7                                        |