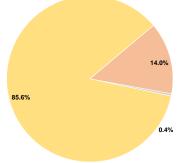

# **Financial Information**

**Operating Funding Sources** 

**Capital Funding Sources** 

# Vehicles Operated at Maximum Service

|                 |          |                |           |               | USES OI  |                |                |                |                   |
|-----------------|----------|----------------|-----------|---------------|----------|----------------|----------------|----------------|-------------------|
|                 | Directly | Purchased      | Operating |               | Capital  | Annual         | Annual Vehicle | Annual Vehicle | Average Fleet Age |
| Mode            | Operated | Transportation | Expenses  | Fare Revenues | Funds    | Unlinked Trips | Revenue Miles  | Revenue Hours  | in Years¹         |
| Demand Response | 17       | -              | \$803,714 | \$16,508      | \$51,383 | 39,992         | 283,820        | 14,864         | 3.7               |
| Total           | 17       | _              | \$803.714 | \$16.508      | \$51.383 | 39.992         | 283.820        | 14.864         |                   |