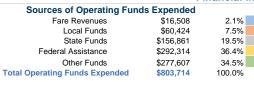

# **Financial Information**

**Operating Funding Sources** 

**Capital Funding Sources** 

# Vehicles Operated at Maximum Service

|                 |          |                |           |               | USES OI  |                |                |                |                   |
|-----------------|----------|----------------|-----------|---------------|----------|----------------|----------------|----------------|-------------------|
|                 | Directly | Purchased      | Operating |               | Capital  | Annual         | Annual Vehicle | Annual Vehicle | Average Fleet Age |
| Mode            | Operated | Transportation | Expenses  | Fare Revenues | Funds    | Unlinked Trips | Revenue Miles  | Revenue Hours  | in Years¹         |
| Demand Response | 17       | -              | \$803,714 | \$16,508      | \$51,383 | 39,992         | 283,820        | 14,864         | 3.7               |
| Total           | 17       | _              | \$803.714 | \$16.508      | \$51.383 | 39.992         | 283.820        | 14.864         |                   |