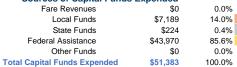

# **Financial Information**

**Operating Funding Sources** 

**Capital Funding Sources** 

# Vehicles Operated at Maximum Service

|                 |          |                |           |               | USES OI  |                |                |                |                   |
|-----------------|----------|----------------|-----------|---------------|----------|----------------|----------------|----------------|-------------------|
|                 | Directly | Purchased      | Operating |               | Capital  | Annual         | Annual Vehicle | Annual Vehicle | Average Fleet Age |
| Mode            | Operated | Transportation | Expenses  | Fare Revenues | Funds    | Unlinked Trips | Revenue Miles  | Revenue Hours  | in Years¹         |
| Demand Response | 17       | -              | \$803,714 | \$16,508      | \$51,383 | 39,992         | 283,820        | 14,864         | 3.7               |
| Total           | 17       | _              | \$803.714 | \$16.508      | \$51.383 | 39.992         | 283.820        | 14.864         |                   |