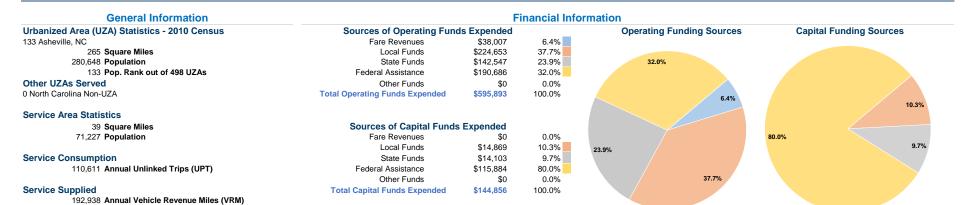

# **Vehicles Operated** at Maximum Service

|                 | Uses of  |                |           |               |           |                |                |                |                   |  |  |  |
|-----------------|----------|----------------|-----------|---------------|-----------|----------------|----------------|----------------|-------------------|--|--|--|
|                 | Directly | Purchased      | Operating |               | Capital   | Annual         | Annual Vehicle | Annual Vehicle | Average Fleet Age |  |  |  |
| Mode            | Operated | Transportation | Expenses  | Fare Revenues | Funds     | Unlinked Trips | Revenue Miles  | Revenue Hours  | in Years¹         |  |  |  |
| Bus             | -        | 3              | \$538,009 | \$33,435      | \$144,856 | 107,331        | 169,256        | 8,964          | 4.8               |  |  |  |
| Demand Response | -        | 1              | \$57,884  | \$4,572       | \$0       | 3,280          | 23,682         | 1,309          | 6.5               |  |  |  |
| Total           |          | 1              | \$505.803 | \$38,007      | \$144.856 | 110 611        | 102 038        | 10 273         |                   |  |  |  |