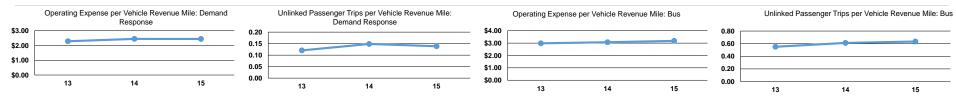

# **Performance Measures**

|                 | Service Eff                                    | ciency                                         |                 | Service Effectiveness                                |                                            |                                            |
|-----------------|------------------------------------------------|------------------------------------------------|-----------------|------------------------------------------------------|--------------------------------------------|--------------------------------------------|
| Mode            | Operating Expenses per<br>Vehicle Revenue Mile | Operating Expenses per<br>Vehicle Revenue Hour | Mode            | Operating Expenses<br>per Unlinked<br>Passenger Trip | Unlinked Trips per<br>Vehicle Revenue Mile | Unlinked Trips per<br>Vehicle Revenue Hour |
| Bus             | \$3.18                                         | \$60.02                                        | Bus             | \$5.01                                               | 0.6                                        | 12.0                                       |
| Demand Response | \$2.44                                         | \$44.22                                        | Demand Response | \$17.65                                              | 0.1                                        | 2.5                                        |
| Total           | \$3.09                                         | \$58.01                                        | Total           | \$5.39                                               | 0.6                                        | 10.8                                       |