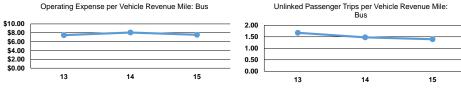

# **Performance Measures**

Service Efficiency Service Effectiveness 

|       | Operating Expenses per | Operating Expenses per |       | per Unlinked   | Unlinked Trips per   | Unlinked Trips per   |
|-------|------------------------|------------------------|-------|----------------|----------------------|----------------------|
| Mode  | Vehicle Revenue Mile   | Vehicle Revenue Hour   | Mode  | Passenger Trip | Vehicle Revenue Mile | Vehicle Revenue Hour |
| Bus   | \$7.53                 | \$86.69                | Bus   | \$5.41         | 1.4                  | 16.0                 |
| Total | \$7.53                 | \$86.69                | Total | \$5.41         | 1.4                  | 16.0                 |
|       |                        |                        |       |                |                      |                      |