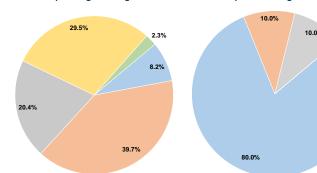

### **Financial Information**

Other Funds \$21,849 2.3%

Fare Revenues

Local Funds

# 10.0%

**Capital Funding Sources** 