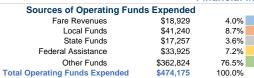

## **Vehicles Operated** at Maximum Service

|                 |          |                |           |               | USES OI |                |                |                |                   |
|-----------------|----------|----------------|-----------|---------------|---------|----------------|----------------|----------------|-------------------|
|                 | Directly | Purchased      | Operating |               | Capital | Annual         | Annual Vehicle | Annual Vehicle | Average Fleet Age |
| Mode            | Operated | Transportation | Expenses  | Fare Revenues | Funds   | Unlinked Trips | Revenue Miles  | Revenue Hours  | in Years¹         |
| Demand Response | 16       | -              | \$474,175 | \$18,929      | \$0     | 25,310         | 376,111        | 24,336         | 4.6               |
| Total           | 16       | -              | \$474.175 | \$18.929      | \$0     | 25.310         | 376.111        | 24,336         |                   |