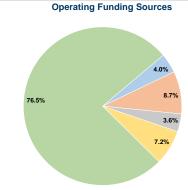

## **Vehicles Operated** at Maximum Service

|                 |          |                |           |               | USES OI |                |                |                |                   |
|-----------------|----------|----------------|-----------|---------------|---------|----------------|----------------|----------------|-------------------|
|                 | Directly | Purchased      | Operating |               | Capital | Annual         | Annual Vehicle | Annual Vehicle | Average Fleet Age |
| Mode            | Operated | Transportation | Expenses  | Fare Revenues | Funds   | Unlinked Trips | Revenue Miles  | Revenue Hours  | in Years¹         |
| Demand Response | 16       | -              | \$474,175 | \$18,929      | \$0     | 25,310         | 376,111        | 24,336         | 4.6               |
| Total           | 16       | -              | \$474.175 | \$18.929      | \$0     | 25.310         | 376.111        | 24,336         |                   |