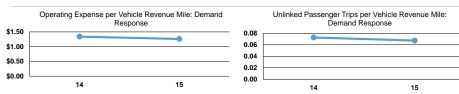

#### Service Efficiency Service Effectiveness

|                 |                        |                        |                 | Operating Expenses |                      |                      |
|-----------------|------------------------|------------------------|-----------------|--------------------|----------------------|----------------------|
|                 | Operating Expenses per | Operating Expenses per |                 | per Unlinked       | Unlinked Trips per   | Unlinked Trips per   |
| Mode            | Vehicle Revenue Mile   | Vehicle Revenue Hour   | Mode            | Passenger Trip     | Vehicle Revenue Mile | Vehicle Revenue Hour |
| Demand Response | \$1.26                 | \$19.48                | Demand Response | \$18.73            | 0.1                  | 1.0                  |
| Total           | \$1.26                 | \$19.48                | Total           | \$18.73            | 0.1                  | 1.0                  |