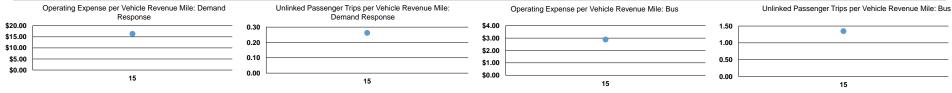

## Performance Measures

|                 | Service Effi           | ciency                 |                 |                                 |                      |                      |
|-----------------|------------------------|------------------------|-----------------|---------------------------------|----------------------|----------------------|
|                 | Operating Expenses per | Operating Expenses per |                 | Operating Expenses per Unlinked | Unlinked Trips per   | Unlinked Trips per   |
| Mode            | Vehicle Revenue Mile   | Vehicle Revenue Hour   | Mode            | Passenger Trip                  | Vehicle Revenue Mile | Vehicle Revenue Hour |
| Bus             | \$2.89                 | \$37.87                | Bus             | \$2.14                          | 1.3                  | 17.7                 |
| Demand Response | \$16.36                | \$208.58               | Demand Response | \$62.48                         | 0.3                  | 3.3                  |
| Total           | \$6.13                 | \$79.83                | Total           | \$5.64                          | 1.1                  | 14.2                 |