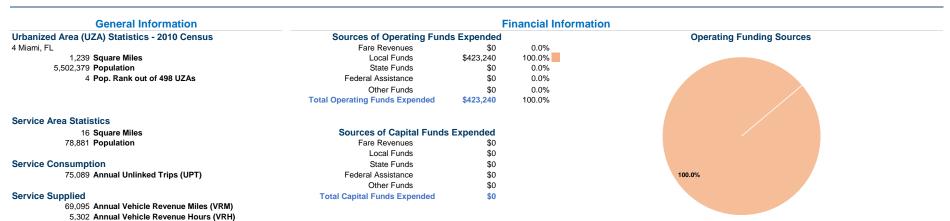

# Vehicles Operated at Maximum Service

|                 | Uses of  |                |           |               |         |                |                |                |                   |  |  |
|-----------------|----------|----------------|-----------|---------------|---------|----------------|----------------|----------------|-------------------|--|--|
|                 | Directly | Purchased      | Operating |               | Capital | Annual         | Annual Vehicle | Annual Vehicle | Average Fleet Age |  |  |
| Mode            | Operated | Transportation | Expenses  | Fare Revenues | Funds   | Unlinked Trips | Revenue Miles  | Revenue Hours  | in Years¹         |  |  |
| Bus             | 2        | -              | \$151,456 | \$0           | \$0     | 70,739         | 52,486         | 3,999          | 3.8               |  |  |
| Demand Response | 5        | -              | \$271,784 | \$0           | \$0     | 4,350          | 16,609         | 1,303          | 8.5               |  |  |
| Total           | 7        | _              | \$423,240 | \$0           | \$0     | 75.089         | 69.095         | 5.302          |                   |  |  |