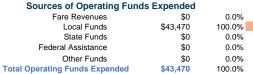

## **Sources of Capital Funds Expended**

Fare Revenues Local Funds \$0 State Funds \$0 Federal Assistance \$0 Other Funds \$0 **Total Capital Funds Expended** \$0

**Operating Funding Sources** 