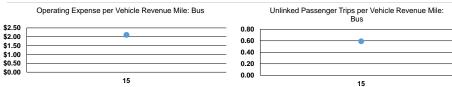

### **Performance Measures**

#### Service Efficiency Service Effectiveness

|       | Operating Expenses per | Operating Expenses per |       | Operating Expenses<br>per Unlinked | Unlinked Trips per   | Unlinked Trips per   |
|-------|------------------------|------------------------|-------|------------------------------------|----------------------|----------------------|
| Mode  | Vehicle Revenue Mile   | Vehicle Revenue Hour   | Mode  | Passenger Trip                     | Vehicle Revenue Mile | Vehicle Revenue Hour |
| Bus   | \$2.11                 | \$30.27                | Bus   | \$3.56                             | 0.6                  | 8.5                  |
| Total | \$2.11                 | \$30.27                | Total | \$3.56                             | 0.6                  | 8.5                  |
|       |                        |                        |       |                                    |                      |                      |