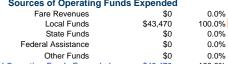

## **Sources of Capital Funds Expended**

Fare Revenues Local Funds \$0 State Funds \$0 Federal Assistance \$0 Other Funds \$0 **Total Capital Funds Expended** \$0

**Operating Funding Sources** 