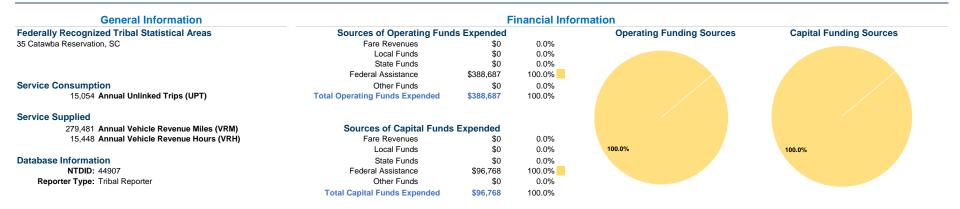

## **Vehicles Operated** at Maximum Service

| Mode            | Directly<br>Operated | Purchased<br>Transportation | Operating<br>Expenses | Fare Revenues | Capital<br>Funds | Annual<br>Unlinked Trips | Annual Vehicle<br>Revenue Miles | Annual Vehicle<br>Revenue Hours | Average Fleet Age<br>in Years¹ |
|-----------------|----------------------|-----------------------------|-----------------------|---------------|------------------|--------------------------|---------------------------------|---------------------------------|--------------------------------|
| Demand Response | 7                    | -                           | \$388,687             | \$0           | \$96,768         | 15,054                   | 279,481                         | 15,448                          | 2.0                            |
| Total           | 7                    | _                           | \$388,687             | \$0           | \$96.768         | 15.054                   | 279.481                         | 15.448                          |                                |