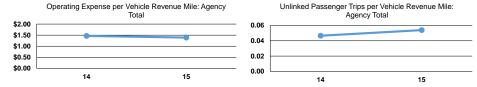

## Service Efficiency

|                 |                        |                        |                 | Operating Expenses |                      |                      |  |
|-----------------|------------------------|------------------------|-----------------|--------------------|----------------------|----------------------|--|
|                 | Operating Expenses per | Operating Expenses per |                 | per Unlinked       | Unlinked Trips per   | Unlinked Trips per   |  |
| Mode            | Vehicle Revenue Mile   | Vehicle Revenue Hour   | Mode            | Passenger Trip     | Vehicle Revenue Mile | Vehicle Revenue Hour |  |
| Demand Response | \$1.39                 | \$25.16                | Demand Response | \$25.82            | 0.1                  | 1.0                  |  |
| Total           | \$1.39                 | \$25.16                | Total           | \$25.82            | 0.1                  | 1.0                  |  |
|                 |                        |                        |                 |                    |                      |                      |  |