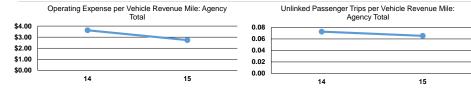

## Service Efficiency

|                 |                        |                        | (               | Operating Expenses |                      |                      |
|-----------------|------------------------|------------------------|-----------------|--------------------|----------------------|----------------------|
|                 | Operating Expenses per | Operating Expenses per |                 | per Unlinked       | Unlinked Trips per   | Unlinked Trips per   |
| Mode            | Vehicle Revenue Mile   | Vehicle Revenue Hour   | Mode            | Passenger Trip     | Vehicle Revenue Mile | Vehicle Revenue Hour |
| Demand Response | \$2.73                 | \$84.69                | Demand Response | \$41.81            | 0.1                  | 2.0                  |
| Total           | \$2.73                 | \$84.69                | Total           | \$41.81            | 0.1                  | 2.0                  |