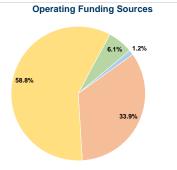

2015 Annual Agency Profile

Acting CFO: Mr. Douglas Weaver 601-650-1508



Federally Recognized Tribal Statistical Areas 163 Mississippi Choctaw Reservation, MS

#### **Service Consumption**

62,785 Annual Unlinked Trips (UPT)

# Service Supplied

960,168 Annual Vehicle Revenue Miles (VRM) 30,993 Annual Vehicle Revenue Hours (VRH)

# **Database Information**

NTDID: 44925 Reporter Type: Tribal Reporter

## **Financial Information**





Fare Revenues 0.0% Local Funds \$15,585 3.8% State Funds \$40,300 9.9% Federal Assistance \$327,905 80.7% Other Funds \$22,428 5.5% **Total Capital Funds Expended** \$406,218 100.0%





Service Effectiveness

# **Modal Characteristics**

#### **Operation Characteristics**

## Vehicles Operated at Maximum Service

|                 | Directly | Purchased      | Operating   |               | Capital   | Annual         | Annual Vehicle | Annual Vehicle | Average Fleet Age     |
|-----------------|----------|----------------|-------------|---------------|-----------|----------------|----------------|----------------|-----------------------|
| Mode            | Operated | Transportation | Expenses    | Fare Revenues | Funds     | Unlinked Trips | Revenue Miles  | Revenue Hours  | in Years <sup>1</sup> |
| Demand Response | 29       | -              | \$2,624,809 | \$32,517      | \$406,218 | 62,785         | 960,168        | 30,993         | 3.6                   |
| Total