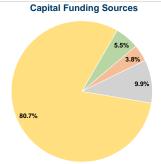

## **Financial Information**

Fare Revenues 0.0% Local Funds \$15,585 3.8% State Funds \$40,300 9.9% Federal Assistance \$327,905 80.7% Other Funds \$22,428 5.5% **Total Capital Funds Expended** \$406,218 100.0%