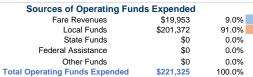

Fare Revenues

Federal Assistance

**Total Capital Funds Expended** 

Local Funds

State Funds

Other Funds