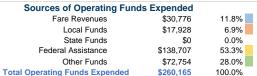

#### Summary of Operating Expenses (OE)

\$260,165 Total Operating Expenses

# **Vehicles Operated**

at Maximum Service

Total

|                 | Directly | Purchased      | Operating |               |
|-----------------|----------|----------------|-----------|---------------|
| Mode            | Operated | Transportation | Expenses  | Fare Revenues |
| Demand Response | 12       | -              | \$260,165 | \$30,776      |
| Total           | 12       | -              | \$260,165 | \$30,776      |