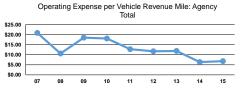

#### Service Efficiency

| Operating Expenses per | Operating Expenses per |
|------------------------|------------------------|
| Vehicle Revenue Mile   | Vehicle Revenue Hour   |
| \$2.14                 | \$29.23                |
| \$2.14                 | \$29.23                |