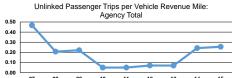

| Mode            | Operating Expenses per<br>Unlinked Passenger Trip | Unlinked Trips per<br>Vehicle Revenue Mile | Unlinked Trips per<br>Vehicle Revenue Hour |
|-----------------|---------------------------------------------------|--------------------------------------------|--------------------------------------------|
| Demand Response | \$8.37                                            | 0.3                                        | 3.5                                        |
| Total           | \$8.37                                            | 0.3                                        | 3.5                                        |