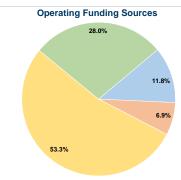

#### Summary of Operating Expenses (OE)

\$260,165 Total Operating Expenses

# **Vehicles Operated**

at Maximum Service

Total

|                 | Directly | Purchased      | Operating |               |
|-----------------|----------|----------------|-----------|---------------|
| Mode            | Operated | Transportation | Expenses  | Fare Revenues |
| Demand Response | 12       | -              | \$260,165 | \$30,776      |
| Total           | 12       | -              | \$260,165 | \$30,776      |