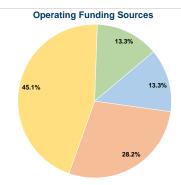

#### Sources of Capital Funds Expended

| Fare Revenues                | \$0 |  |
|------------------------------|-----|--|
| Local Funds                  | \$0 |  |
| State Funds                  | \$0 |  |
| Federal Assistance           | \$0 |  |
| Other Funds                  | \$0 |  |
| Total Capital Funds Expended | \$0 |  |
|                              |     |  |