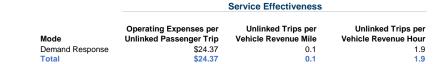

#### **Performance Measures**

Mode Demand Response

| Mode            | Operating Expenses per<br>Vehicle Revenue Mile | Operating Expenses per<br>Vehicle Revenue Hour |
|-----------------|------------------------------------------------|------------------------------------------------|
| Demand Response | \$1.73                                         | \$46.00                                        |
| Total           | \$1.73                                         | \$46.00                                        |