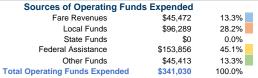

#### Sources of Capital Funds Expended

| Fare Revenues                | \$0 |  |
|------------------------------|-----|--|
| Local Funds                  | \$0 |  |
| State Funds                  | \$0 |  |
| Federal Assistance           | \$0 |  |
| Other Funds                  | \$0 |  |
| Total Capital Funds Expended | \$0 |  |
|                              |     |  |