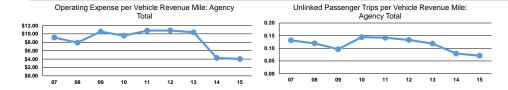

| 13,996                | 197,621                | 7,413                  |
| \$0             | 13,996                | 197,621                | 7,413                  |
|                 |                       |                        |                        |

#### **Performance Measures**

Mode Demand Response

| Mode            | Operating Expenses per<br>Vehicle Revenue Mile | Operating Expenses per<br>Vehicle Revenue Hour |
|-----------------|------------------------------------------------|------------------------------------------------|
| Demand Response | \$1.73                                         | \$46.00                                        |
| Total           | \$1.73                                         | \$46.00                                        |