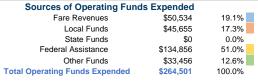

## **Financial Information**

Total

| Fare Revenues               | \$0       | 0.0%   |
|-----------------------------|-----------|--------|
| Local Funds                 | \$21,791  | 20.0%  |
| State Funds                 | \$0       | 0.0%   |
| Federal Assistance          | \$87,162  | 80.0%  |
| Other Funds                 | \$0       | 0.0%   |
| ital Canital Funds Expended | \$108 953 | 100.0% |