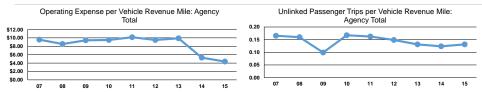

## Service Efficiency

|                 | Operating Expenses per | Operating Expenses per |
|-----------------|------------------------|------------------------|
| Mode            | Vehicle Revenue Mile   | Vehicle Revenue Hour   |
| Demand Response | \$1.57                 | \$31.66                |
| Total           | \$1.57                 | \$31.66                |

| Mode            | Operating Expenses per<br>Unlinked Passenger Trip | Unlinked Trips per<br>Vehicle Revenue Mile | Unlinked Trips per<br>Vehicle Revenue Hour |
|-----------------|---------------------------------------------------|--------------------------------------------|--------------------------------------------|
| Demand Response | \$11.97                                           | 0.1                                        | 2.6                                        |