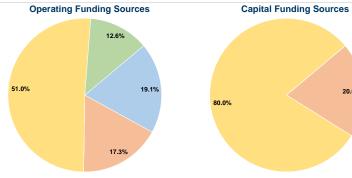

## **Financial Information**

Total

| Fare Revenues               | \$0       | 0.0%   |
|-----------------------------|-----------|--------|
| Local Funds                 | \$21,791  | 20.0%  |
| State Funds                 | \$0       | 0.0%   |
| Federal Assistance          | \$87,162  | 80.0%  |
| Other Funds                 | \$0       | 0.0%   |
| ital Canital Funds Expended | \$108 953 | 100.0% |

| Uses of Capital |           | Annual Vehicle Revenue | Annual Vehicle Revenue |       |
|-----------------|-----------|------------------------|------------------------|-------|
|                 | Funds     | Annual Unlinked Trips  | Miles                  | Hours |
|                 | \$108,953 | 22,101                 | 168,645                | 8,354 |
|                 | \$108,953 | 22,101                 | 168,645                | 8,354 |
|                 |           |                        |                        |       |