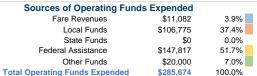

### Summary of Operating Expenses (OE)

\$285,674 Total Operating Expenses

# **Sources of Capital Funds Expended**

| Fare Revenues                | \$0 |
|------------------------------|-----|
| Local Funds                  | \$0 |
| State Funds                  | \$0 |
| Federal Assistance           | \$0 |
| Other Funds                  | \$0 |
| Total Capital Funds Expended | \$0 |
|                              |     |