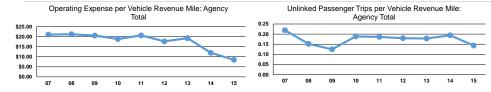

#### **Performance Measures**

Service Efficiency

| Mode                  | Operating Expenses per<br>Vehicle Revenue Mile | Operating Expenses per<br>Vehicle Revenue Hour |
|-----------------------|------------------------------------------------|------------------------------------------------|
| Demand Response Total | \$2.96<br><b>\$2.9</b> 6                       | \$21.79<br><b>\$21.79</b>                      |

|                 | Service Effectiveness                             |                                            |                                            |
|-----------------|---------------------------------------------------|--------------------------------------------|--------------------------------------------|
| Mode            | Operating Expenses per<br>Unlinked Passenger Trip | Unlinked Trips per<br>Vehicle Revenue Mile | Unlinked Trips per<br>Vehicle Revenue Hour |
| Demand Response | \$20.60                                           | 0.1                                        | 1.1                                        |
| Total           | \$20.60                                           | 0.1                                        | 1.1                                        |