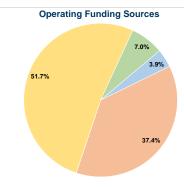

### Summary of Operating Expenses (OE)

\$285,674 Total Operating Expenses

# **Sources of Capital Funds Expended**

| Fare Revenues                | \$0 |
|------------------------------|-----|
| Local Funds                  | \$0 |
| State Funds                  | \$0 |
| Federal Assistance           | \$0 |
| Other Funds                  | \$0 |
| Total Capital Funds Expended | \$0 |
|                              |     |