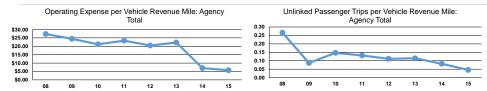

Service Effectiveness

#### **Performance Measures**

Demand Response

Mode

Service Efficiency

| Mode            | Operating Expenses per<br>Vehicle Revenue Mile | Operating Expenses per<br>Vehicle Revenue Hour |
|-----------------|------------------------------------------------|------------------------------------------------|
| Demand Response | \$2.01                                         | \$31.99                                        |
| Total           | <b>\$2.01</b>                                  | <b>\$31.99</b>                                 |

| Mode            | Operating Expenses per<br>Unlinked Passenger Trip | Unlinked Trips per<br>Vehicle Revenue Mile | Unlinked Trips per<br>Vehicle Revenue Hour |
|-----------------|---------------------------------------------------|--------------------------------------------|--------------------------------------------|
| Demand Response | \$44.10                                           | 0.0                                        | 0.7                                        |
| Total           | \$44.10                                           | 0.0                                        | 0.7                                        |