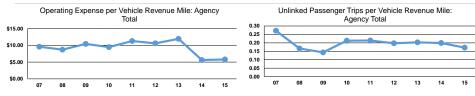

## **Performance Measures**

|                 | Service Eff                                    | iciency                                        |                 | Service Effectiveness                             |                                            |                                            |
|-----------------|------------------------------------------------|------------------------------------------------|-----------------|---------------------------------------------------|--------------------------------------------|--------------------------------------------|
| Mode            | Operating Expenses per<br>Vehicle Revenue Mile | Operating Expenses per<br>Vehicle Revenue Hour | Mode            | Operating Expenses per<br>Unlinked Passenger Trip | Unlinked Trips per<br>Vehicle Revenue Mile | Unlinked Trips per<br>Vehicle Revenue Hour |
| Demand Response | \$2.45                                         | \$32.54                                        | Demand Response | \$14.28                                           | 0.2                                        | 2.3                                        |
| Total           | \$2.45                                         | \$32.54                                        | Total           | \$14.28                                           | 0.2                                        | 2.3                                        |