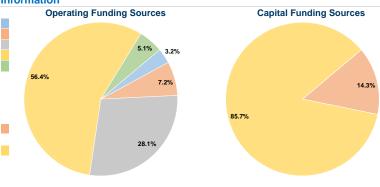

# Sources of Capital Funds Expended

| Fare Revenues          | \$0       | 0.0%   |
|------------------------|-----------|--------|
| Local Funds            | \$26,108  | 14.3%  |
| State Funds            | \$0       | 0.0%   |
| Federal Assistance     | \$156,108 | 85.7%  |
| Other Funds            | \$0       | 0.0%   |
| Canital Funds Expended | \$182 216 | 100.0% |