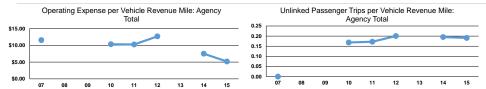

#### **Performance Measures**

Mode Bus Total

| Service Efficiency | , |  |  |
|--------------------|---|--|--|
|                    |   |  |  |
|                    |   |  |  |

| Mode  | Operating Expenses per<br>Vehicle Revenue Mile | Operating Expenses per<br>Vehicle Revenue Hour |
|-------|------------------------------------------------|------------------------------------------------|
| Bus   | \$3.08                                         | \$54.01                                        |
| Total | \$3.08                                         | <b>\$54.01</b>                                 |

|       | Service Effectiveness                             |                                            |                                            |
|-------|---------------------------------------------------|--------------------------------------------|--------------------------------------------|
| Mode  | Operating Expenses per<br>Unlinked Passenger Trip | Unlinked Trips per<br>Vehicle Revenue Mile | Unlinked Trips per<br>Vehicle Revenue Hour |
| Bus   | \$16.17                                           | 0.2                                        | 3.3                                        |
| Total | \$16.17                                           | 0.2                                        | 3.3                                        |