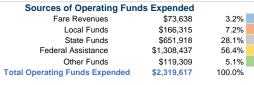

# Sources of Capital Funds Expended

| Fare Revenues          | \$0       | 0.0%   |
|------------------------|-----------|--------|
| Local Funds            | \$26,108  | 14.3%  |
| State Funds            | \$0       | 0.0%   |
| Federal Assistance     | \$156,108 | 85.7%  |
| Other Funds            | \$0       | 0.0%   |
| Canital Funds Expended | \$182 216 | 100.0% |