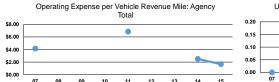

### Service Efficiency

| Mode            | Operating Expenses per<br>Vehicle Revenue Mile | Operating Expenses per<br>Vehicle Revenue Hour |
|-----------------|------------------------------------------------|------------------------------------------------|
| Bus             | \$2.35                                         | \$29.30                                        |
| Demand Response | \$2.28                                         | \$49.49                                        |
| Total           | \$2.29                                         | \$46.61                                        |