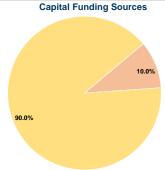

### **Financial Information**

Fare Revenues 0.0% Local Funds \$13,434 10.0% State Funds \$0 0.0% Federal Assistance \$120,906 90.0% Other Funds \$0 0.0% **Total Capital Funds Expended** \$134,340 100.0%