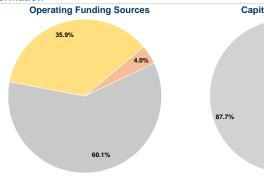

## Sources of Capital Funds Expended

| Fare Revenues          | \$0      | 0.0%   |
|------------------------|----------|--------|
| Local Funds            | \$3,500  | 12.3%  |
| State Funds            | \$24,885 | 87.7%  |
| Federal Assistance     | \$0      | 0.0%   |
| Other Funds            | \$0      | 0.0%   |
| Capital Funds Expended | \$28,385 | 100.0% |