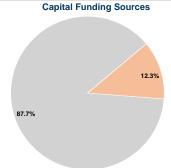

## Sources of Capital Funds Expended

| Fare Revenues          | \$0      | 0.0%   |
|------------------------|----------|--------|
| Local Funds            | \$3,500  | 12.3%  |
| State Funds            | \$24,885 | 87.7%  |
| Federal Assistance     | \$0      | 0.0%   |
| Other Funds            | \$0      | 0.0%   |
| Capital Funds Expended | \$28,385 | 100.0% |