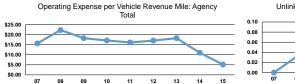

## Service Efficiency

| Mode            | Operating Expenses per<br>Vehicle Revenue Mile | Operating Expenses per<br>Vehicle Revenue Hour |
|-----------------|------------------------------------------------|------------------------------------------------|
| Demand Response | \$2.28                                         | \$41.14                                        |
| Total           | \$2.28                                         | \$41.14                                        |