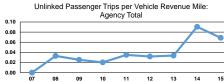

Service Effectiveness

| Mode            | Operating Expenses per<br>Unlinked Passenger Trip | Unlinked Trips per<br>Vehicle Revenue Mile | Unlinked Trips per<br>Vehicle Revenue Hour |
|-----------------|---------------------------------------------------|--------------------------------------------|--------------------------------------------|
| Demand Response | \$33.15                                           | 0.1                                        | 1.2                                        |
| Total           | \$33.15                                           | 0.1                                        | 1.2                                        |