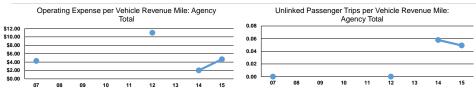

#### **Performance Measures**

Mode

Bus Total

| _ |     |     |      |    |     |     |
|---|-----|-----|------|----|-----|-----|
| S | ωrv | ice | H-11 | 10 | ıΔn | 101 |

| Mode  | Operating Expenses per<br>Vehicle Revenue Mile | Operating Expenses per<br>Vehicle Revenue Hour | Mode  | Operating Expenses per<br>Unlinked Passenger Trip | Unlinked Trips per<br>Vehicle Revenue Mile | Unlinked Trips per<br>Vehicle Revenue Hour |
|-------|------------------------------------------------|------------------------------------------------|-------|---------------------------------------------------|--------------------------------------------|--------------------------------------------|
| Bus   | \$2.70                                         | \$72.80                                        | Bus   | \$54.91                                           | 0.0                                        | 1.3                                        |
| Total | <b>\$2.70</b>                                  | \$72.80                                        | Total | <b>\$54.91</b>                                    | <b>0.0</b>                                 | 1.3                                        |