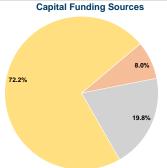

### **Financial Information**

\$1,688,929

| Fare Revenues          | \$0       | 0.0%   |  |
|------------------------|-----------|--------|--|
| Local Funds            | \$8,600   | 8.0%   |  |
| State Funds            | \$21,221  | 19.8%  |  |
| Federal Assistance     | \$77,400  | 72.2%  |  |
| Other Funds            | \$0       | 0.0%   |  |
| Canital Funds Evnended | \$107 221 | 100 0% |  |