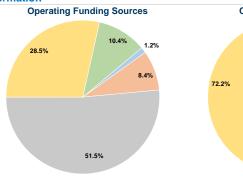

### **Financial Information**

\$1,688,929

| Fare Revenues          | \$0       | 0.0%   |  |
|------------------------|-----------|--------|--|
| Local Funds            | \$8,600   | 8.0%   |  |
| State Funds            | \$21,221  | 19.8%  |  |
| Federal Assistance     | \$77,400  | 72.2%  |  |
| Other Funds            | \$0       | 0.0%   |  |
| Canital Funds Evnended | \$107 221 | 100 0% |  |