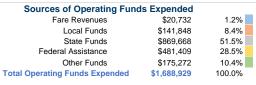

### **Financial Information**

\$1,688,929

| Fare Revenues          | \$0       | 0.0%   |  |
|------------------------|-----------|--------|--|
| Local Funds            | \$8,600   | 8.0%   |  |
| State Funds            | \$21,221  | 19.8%  |  |
| Federal Assistance     | \$77,400  | 72.2%  |  |
| Other Funds            | \$0       | 0.0%   |  |
| Canital Funds Evnended | \$107 221 | 100 0% |  |