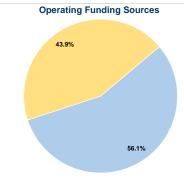

# Summary of Operating Expenses (OE)

\$770,154 Total Operating Expenses

# **Modal Characteristics**

\$431,839