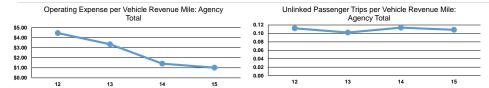

#### **Performance Measures**

Mode

Total

Mode Vanpool Total

Vanpool

| Service | Efficiency |  |
|---------|------------|--|
|         |            |  |

| Operating Expenses per | Operating Expenses per |
|------------------------|------------------------|
| Vehicle Revenue Mile   | Vehicle Revenue Hour   |
| \$0.78                 | \$42.51                |
| \$0.78                 | \$42.51                |

| Service Effectiveness |
|-----------------------|
|                       |

| Operating Expenses per<br>Unlinked Passenger Trip | Unlinked Trips per<br>Vehicle Revenue Mile | Unlinked Trips per<br>Vehicle Revenue Hour                 |
|---------------------------------------------------|--------------------------------------------|------------------------------------------------------------|
| \$7.13                                            | 0.1                                        | 6.0                                                        |
| \$7.13                                            | 0.1                                        | 6.0                                                        |
|                                                   | Unlinked Passenger Trip<br>\$7.13          | Unlinked Passenger Trip Vehicle Revenue Mile<br>\$7.13 0.1 |