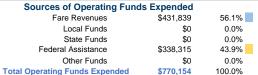

# Summary of Operating Expenses (OE)

\$770,154 Total Operating Expenses

# Sources of Capital Funds Expended

| Fare Revenues                | \$0 |
|------------------------------|-----|
| Local Funds                  | \$0 |
| State Funds                  | \$0 |
| Federal Assistance           | \$0 |
| Other Funds                  | \$0 |
| Total Capital Funds Expended | \$0 |
| Total Capital Funds Expended | \$0 |

# **Modal Characteristics**

\$431,839