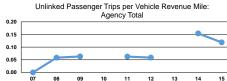

#### Service Effectiveness

| Mode            | Operating Expenses per<br>Unlinked Passenger Trip | Unlinked Trips per<br>Vehicle Revenue Mile | Unlinked Trips per<br>Vehicle Revenue Hour |
|-----------------|---------------------------------------------------|--------------------------------------------|--------------------------------------------|
| Bus             | \$27.37                                           | 0.1                                        | 1.3                                        |
| Demand Response | \$15.58                                           | 0.2                                        | 1.9                                        |
| Total           | \$18.20                                           | 0.1                                        | 1.7                                        |