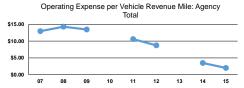

### Service Efficiency

| Mode            | Operating Expenses per<br>Vehicle Revenue Mile | Operating Expenses per<br>Vehicle Revenue Hour |
|-----------------|------------------------------------------------|------------------------------------------------|
| Bus             | \$1.58                                         | \$34.75                                        |
| Demand Response | \$2.66                                         | \$30.02                                        |
| Total           | \$2.16                                         | \$31.45                                        |