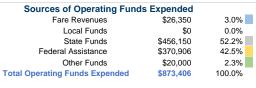

### Summary of Operating Expenses (OE)

\$873,406 Total Operating Expenses

### **Financial Information**

Fare Revenues 0.0% Local Funds \$0 0.0% State Funds \$0 0.0% Federal Assistance \$85,550 100.0% Other Funds \$0 0.0% **Total Capital Funds Expended** \$85,550 100.0%