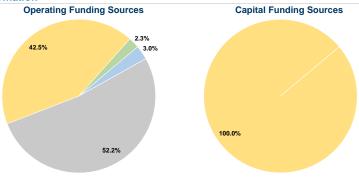

### **Financial Information**

Fare Revenues 0.0% Local Funds \$0 0.0% State Funds \$0 0.0% Federal Assistance \$85,550 100.0% Other Funds \$0 0.0% **Total Capital Funds Expended** \$85,550 100.0%