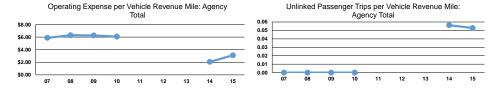

#### **Performance Measures**

Demand Response

Mode

| ses per  | Operating Expenses per |
|----------|------------------------|
| oue Mile | Vehicle Devenue Hou    |

| Mode            | Operating Expenses per<br>Vehicle Revenue Mile | Operating Expenses per<br>Vehicle Revenue Hour | Mode            | Operating Expenses per<br>Unlinked Passenger Trip | Unlinked Trips per<br>Vehicle Revenue Mile |
|-----------------|------------------------------------------------|------------------------------------------------|-----------------|---------------------------------------------------|--------------------------------------------|
| Demand Response | \$1.98                                         | \$43.86                                        | Demand Response | \$37.41                                           | 0.1                                        |
| Total           | <b>\$1.98</b>                                  | \$43.86                                        | Total           | <b>\$37.41</b>                                    | <b>0.1</b>                                 |