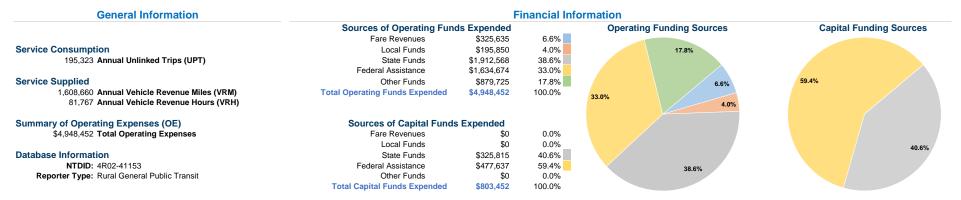

## **Operation Characteristics** Vehicles Operated at Maximum Service Directly Purchased Operating Uses of Capital Annual Vehicle Revenue Annual Vehicle Revenue Mode Operated Transportation Expenses Fare Revenues Funds Annual Unlinked Trips Miles Hours \$255,075 Bus 5 \$31,374 \$89,223 36,629 156,518 8,559 57 \$231,356 130,162 1,340,669 69,636 Demand Response \$4,565,847 \$659,401 Vanpool 8 \$127,530 \$62,905 \$54,827 28,532 111,473 3,572 \$325,635 Total 70 \$4,948,452 \$803,451 195,323 1,608,660 81,767