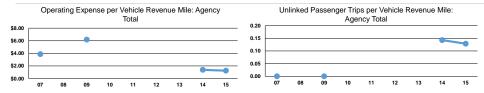

|   | Operating Expenses per<br>Vehicle Revenue Mile | Operating Expenses per<br>Vehicle Revenue Hour | Mode            | Operating Expenses per<br>Unlinked Passenger Trip | Unlinked Trips per<br>Vehicle Revenue Mile | Unlinked Trips per<br>Vehicle Revenue Hour |
|---|------------------------------------------------|------------------------------------------------|-----------------|---------------------------------------------------|--------------------------------------------|--------------------------------------------|
|   | \$1.63                                         | \$29.80                                        | Bus             | \$6.96                                            | 0.2                                        | 4.3                                        |
| e | \$3.41                                         | \$65.57                                        | Demand Response | \$35.08                                           | 0.1                                        | 1.9                                        |
|   | \$1.14                                         | \$35.70                                        | Vanpool         | \$4.47                                            | 0.3                                        | 8.0                                        |
|   | \$3.08                                         | \$60.52                                        | Total           | \$25.33                                           | 0.1                                        | 2.4                                        |