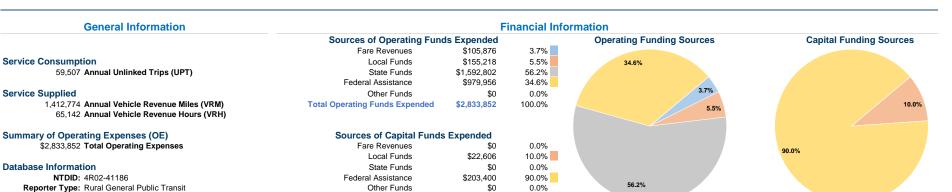

## **Modal Characteristics**

\$226,006

100.0%

**Total Capital Funds Expended** 

### **Vehicles Operated** at Maximum Service

Directly Purchased Operating Mode Operated Transportation Expenses Fare Revenues Demand Response 39 \$2,833,852 \$105,876 39 \$2.833.852 \$105.876

| Annual Vehicle Revenue | Annual Vehicle Revenue |                       | Uses of Capital |  |
|------------------------|------------------------|-----------------------|-----------------|--|
| Hours                  | Miles                  | Annual Unlinked Trips | Funds           |  |
| 65,142                 | 1,412,774              | 59,507                | \$226,006       |  |
| 65,142                 | 1,412,774              | 59,507                | \$226,006       |  |
|                        |                        |                       |                 |  |