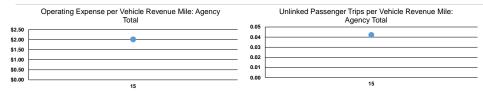

#### **Performance Measures**

| Serv | ice E | fficien | су |
|------|-------|---------|----|
|      |       |         |    |

| Mode            | Operating Expenses per<br>Vehicle Revenue Mile | Operating Expenses per<br>Vehicle Revenue Hour | Mode            | Operating Expenses per<br>Unlinked Passenger Trip | Unlinked Trips per<br>Vehicle Revenue Mile | Unlinked Trips per<br>Vehicle Revenue Hour |
|-----------------|------------------------------------------------|------------------------------------------------|-----------------|---------------------------------------------------|--------------------------------------------|--------------------------------------------|
| Demand Response | \$2.01                                         | \$43.50                                        | Demand Response | \$47.62                                           | 0.0                                        | 0.9                                        |
| Total           | <b>\$2.01</b>                                  | <b>\$43.50</b>                                 | Total           | <b>\$47.62</b>                                    | 0.0                                        | <b>0.9</b>                                 |