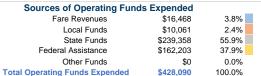

## Summary of Operating Expenses (OE)

\$428,090 Total Operating Expenses

# Vehicles Operated

at Maximum Service Directly Purchased Operating **Uses of Capital** Annual Vehicle Revenue Annual Vehicle Revenue Mode Operated Transportation Expenses Fare Revenues Funds **Annual Unlinked Trips** Miles Hours \$114,088 Bus \$4,389 \$0 14,063 36,004 3,292 20 \$314,002 \$12,079 \$0 10,759 44,845 Demand Response 99,093 **Total** 22 \$428,090 \$16,468 \$0 24,822 135,097 48,137