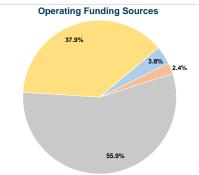

## Summary of Operating Expenses (OE)

\$428,090 Total Operating Expenses

# Vehicles Operated

at Maximum Service Directly Purchased Operating **Uses of Capital** Annual Vehicle Revenue Annual Vehicle Revenue Mode Operated Transportation Expenses Fare Revenues Funds **Annual Unlinked Trips** Miles Hours \$114,088 Bus \$4,389 \$0 14,063 36,004 3,292 20 \$314,002 \$12,079 \$0 10,759 44,845 Demand Response 99,093 **Total** 22 \$428,090 \$16,468 \$0 24,822 135,097 48,137