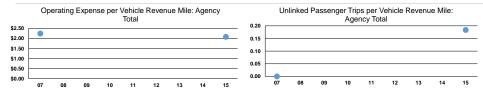

## Service Efficiency

| Mode            | Operating Expenses per<br>Vehicle Revenue Mile | Operating Expenses per<br>Vehicle Revenue Hour |
|-----------------|------------------------------------------------|------------------------------------------------|
| Bus             | \$3.17                                         | \$34.66                                        |
| Demand Response | \$3.17                                         | \$7.00                                         |
| Total           | \$3.17                                         | \$8.89                                         |

#### Service Effectiveness

| Mode            | Operating Expenses per<br>Unlinked Passenger Trip | Unlinked Trips per<br>Vehicle Revenue Mile | Unlinked Trips per<br>Vehicle Revenue Hour |
|-----------------|---------------------------------------------------|--------------------------------------------|--------------------------------------------|
| Bus             | \$8.11                                            | 0.4                                        | 4.3                                        |
| Demand Response | \$29.19                                           | 0.1                                        | 0.2                                        |
| Total           | \$17.25                                           | 0.2                                        | 0.5                                        |