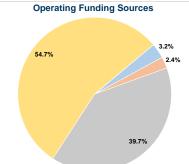

### Summary of Operating Expenses (OE)

\$1,530,772 Total Operating Expenses

## Sources of Capital Funds Expended

| Fare Revenues                | \$0 |
|------------------------------|-----|
| Local Funds                  | \$0 |
| State Funds                  | \$0 |
| Federal Assistance           | \$0 |
| Other Funds                  | \$0 |
| Total Capital Funds Expended | \$0 |
|                              |     |