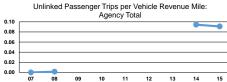

| Service Effectiveness |  |  |  |  |
|-----------------------|--|--|--|--|
|                       |  |  |  |  |

| Mode            | Operating Expenses per<br>Unlinked Passenger Trip | Unlinked Trips per<br>Vehicle Revenue Mile | Unlinked Trips per<br>Vehicle Revenue Hour |
|-----------------|---------------------------------------------------|--------------------------------------------|--------------------------------------------|
| Bus             | \$8.09                                            | 0.3                                        | 4.5                                        |
| Demand Response | \$33.03                                           | 0.1                                        | 1.4                                        |
| Total           | \$31.07                                           | 0.1                                        | 1.5                                        |