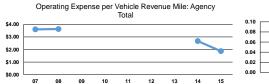

# Service Efficiency

| Operating Expenses per<br>Vehicle Revenue Mile | Operating Expenses per<br>Vehicle Revenue Hour |
|------------------------------------------------|------------------------------------------------|
| \$2.32                                         | \$36.52                                        |
| \$2.84                                         | \$47.75                                        |
| ¢2.02                                          | ¢ 47 45                                        |