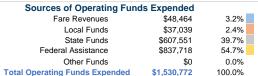

### Summary of Operating Expenses (OE)

\$1,530,772 Total Operating Expenses

## Sources of Capital Funds Expended

| Fare Revenues                | \$0 |
|------------------------------|-----|
| Local Funds                  | \$0 |
| State Funds                  | \$0 |
| Federal Assistance           | \$0 |
| Other Funds                  | \$0 |
| Total Capital Funds Expended | \$0 |
|                              |     |